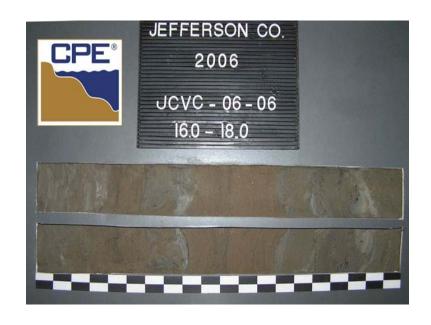

Boring Designation JCVC-06-06

| Je BORIN JC DRILL Alp NAME Ch DIRECT IN | exas Geote efferson Co NG DESIGN CVC-06-06 LING AGEN epine Ocear E OF DRILLE harles Dill                                                                                                                                                                                                                                                                                                                                                                                                                                                                                                                                                                                                                                                                                                                                                                                                                                                                                                                                                                                                                                                                                                                                                                                                                                                                                                                                                                                                                                                                                                                                                                                                                                                                                                                                                                                                                                                                                                                                                                                                                                       | ounty Texa                                                            | as                                                                                                                           | CPE*                                                  | 9. SIZE | AND TYPE   | OF BIT                                       | 3.0 ln.                       | OF 1 SHEETS                                                                       |  |  |  |  |
|-----------------------------------------|--------------------------------------------------------------------------------------------------------------------------------------------------------------------------------------------------------------------------------------------------------------------------------------------------------------------------------------------------------------------------------------------------------------------------------------------------------------------------------------------------------------------------------------------------------------------------------------------------------------------------------------------------------------------------------------------------------------------------------------------------------------------------------------------------------------------------------------------------------------------------------------------------------------------------------------------------------------------------------------------------------------------------------------------------------------------------------------------------------------------------------------------------------------------------------------------------------------------------------------------------------------------------------------------------------------------------------------------------------------------------------------------------------------------------------------------------------------------------------------------------------------------------------------------------------------------------------------------------------------------------------------------------------------------------------------------------------------------------------------------------------------------------------------------------------------------------------------------------------------------------------------------------------------------------------------------------------------------------------------------------------------------------------------------------------------------------------------------------------------------------------|-----------------------------------------------------------------------|------------------------------------------------------------------------------------------------------------------------------|-------------------------------------------------------|---------|------------|----------------------------------------------|-------------------------------|-----------------------------------------------------------------------------------|--|--|--|--|
| Je BORIN JC DRILL Alp NAME Ch DIRECT IN | efferson Co<br>NG DESIGN<br>CVC-06-06<br>LING AGEN<br>Ipine Ocear<br>E OF DRILLE<br>harles Dill<br>CTION OF B                                                                                                                                                                                                                                                                                                                                                                                                                                                                                                                                                                                                                                                                                                                                                                                                                                                                                                                                                                                                                                                                                                                                                                                                                                                                                                                                                                                                                                                                                                                                                                                                                                                                                                                                                                                                                                                                                                                                                                                                                  | ounty Texa                                                            | as                                                                                                                           | LPE                                                   |         |            | <del></del>                                  | U.U III.                      |                                                                                   |  |  |  |  |
| DRILL Alp NAME Cr DIRECT VI             | CVC-06-06 LING AGENT pine Ocear E OF DRILLE harles Dill CTION OF B                                                                                                                                                                                                                                                                                                                                                                                                                                                                                                                                                                                                                                                                                                                                                                                                                                                                                                                                                                                                                                                                                                                                                                                                                                                                                                                                                                                                                                                                                                                                                                                                                                                                                                                                                                                                                                                                                                                                                                                                                                                             | i                                                                     |                                                                                                                              | Texas Geotechnical Sand Search Jefferson County Texas |         |            |                                              |                               | 10. COORDINATE SYSTEM/DATUM HORIZONTAL VERTICAL Texas South Central NAD 1983 MLLW |  |  |  |  |
| DRILL Alp NAME Ch DIRECT VI IN          | LING AGENO<br>pine Ocear<br>E OF DRILLE<br>harles Dill<br>CTION OF B<br>FERTICAL                                                                                                                                                                                                                                                                                                                                                                                                                                                                                                                                                                                                                                                                                                                                                                                                                                                                                                                                                                                                                                                                                                                                                                                                                                                                                                                                                                                                                                                                                                                                                                                                                                                                                                                                                                                                                                                                                                                                                                                                                                               |                                                                       | LOCATION COORE                                                                                                               | DINATES                                               | 11. MA  | NUFACTUE   | RER'S DESIGN                                 | ATION OF DRILL                | AUTO HAMMER                                                                       |  |  |  |  |
| Alp<br>NAME<br>Ch<br>DIREC<br>VI        | pine Ocear  FOF DRILLE  COF DR | CY                                                                    |                                                                                                                              | Y = 13,789,454                                        |         |            |                                              | [                             | MANUAL HAMMER                                                                     |  |  |  |  |
| NAME  Ch  DIRECT  VI  IN                | e of drille<br>harles Dill<br>ction of b<br>rertical                                                                                                                                                                                                                                                                                                                                                                                                                                                                                                                                                                                                                                                                                                                                                                                                                                                                                                                                                                                                                                                                                                                                                                                                                                                                                                                                                                                                                                                                                                                                                                                                                                                                                                                                                                                                                                                                                                                                                                                                                                                                           | Alpine Ocean Seismic Survey, Inc.                                     |                                                                                                                              |                                                       |         |            | 12. TOTAL SAMPLES DISTURBED UNDISTURBED (UD) |                               |                                                                                   |  |  |  |  |
| DIRECT                                  | CTION OF B                                                                                                                                                                                                                                                                                                                                                                                                                                                                                                                                                                                                                                                                                                                                                                                                                                                                                                                                                                                                                                                                                                                                                                                                                                                                                                                                                                                                                                                                                                                                                                                                                                                                                                                                                                                                                                                                                                                                                                                                                                                                                                                     |                                                                       | c Survey, IIIc.                                                                                                              |                                                       | 13 TO   | TAI NIIMBI | ER CORE BOX                                  | ES                            | !                                                                                 |  |  |  |  |
| THICK                                   | ERTICAL                                                                                                                                                                                                                                                                                                                                                                                                                                                                                                                                                                                                                                                                                                                                                                                                                                                                                                                                                                                                                                                                                                                                                                                                                                                                                                                                                                                                                                                                                                                                                                                                                                                                                                                                                                                                                                                                                                                                                                                                                                                                                                                        | Charles Dill                                                          |                                                                                                                              |                                                       |         |            |                                              |                               |                                                                                   |  |  |  |  |
| THIC                                    |                                                                                                                                                                                                                                                                                                                                                                                                                                                                                                                                                                                                                                                                                                                                                                                                                                                                                                                                                                                                                                                                                                                                                                                                                                                                                                                                                                                                                                                                                                                                                                                                                                                                                                                                                                                                                                                                                                                                                                                                                                                                                                                                | DIRECTION OF BORING DEG. FROM BEARING VERTICAL                        |                                                                                                                              |                                                       |         |            | 14. ELEVATION GROUND WATER                   |                               |                                                                                   |  |  |  |  |
|                                         |                                                                                                                                                                                                                                                                                                                                                                                                                                                                                                                                                                                                                                                                                                                                                                                                                                                                                                                                                                                                                                                                                                                                                                                                                                                                                                                                                                                                                                                                                                                                                                                                                                                                                                                                                                                                                                                                                                                                                                                                                                                                                                                                |                                                                       | i i                                                                                                                          |                                                       | 15. DA  | TE BORING  | ì                                            | <b>STARTED</b> 10-09-06 15:57 | 10-09-06 16:00                                                                    |  |  |  |  |
|                                         | KNESS OF O                                                                                                                                                                                                                                                                                                                                                                                                                                                                                                                                                                                                                                                                                                                                                                                                                                                                                                                                                                                                                                                                                                                                                                                                                                                                                                                                                                                                                                                                                                                                                                                                                                                                                                                                                                                                                                                                                                                                                                                                                                                                                                                     | OVERBUR                                                               | RDEN 0.0 Ft.                                                                                                                 | •                                                     | 16. ELI | EVATION T  | OP OF BORIN                                  |                               | 10 00 00 10.00                                                                    |  |  |  |  |
| DEPT                                    |                                                                                                                                                                                                                                                                                                                                                                                                                                                                                                                                                                                                                                                                                                                                                                                                                                                                                                                                                                                                                                                                                                                                                                                                                                                                                                                                                                                                                                                                                                                                                                                                                                                                                                                                                                                                                                                                                                                                                                                                                                                                                                                                |                                                                       |                                                                                                                              |                                                       | -       |            | /ERY FOR BO                                  |                               |                                                                                   |  |  |  |  |
|                                         | 'H DRILLED                                                                                                                                                                                                                                                                                                                                                                                                                                                                                                                                                                                                                                                                                                                                                                                                                                                                                                                                                                                                                                                                                                                                                                                                                                                                                                                                                                                                                                                                                                                                                                                                                                                                                                                                                                                                                                                                                                                                                                                                                                                                                                                     | INTO RO                                                               | OCK 0.0 Ft.                                                                                                                  |                                                       |         |            | ND TITLE OF                                  |                               |                                                                                   |  |  |  |  |
| TOTA                                    | L DEPTH O                                                                                                                                                                                                                                                                                                                                                                                                                                                                                                                                                                                                                                                                                                                                                                                                                                                                                                                                                                                                                                                                                                                                                                                                                                                                                                                                                                                                                                                                                                                                                                                                                                                                                                                                                                                                                                                                                                                                                                                                                                                                                                                      | F BORING                                                              | <b>G</b> 19.4 Ft.                                                                                                            |                                                       | l       | /IL        | IND TITLE OF                                 | INSPECTOR                     |                                                                                   |  |  |  |  |
| L <b>EV.</b><br>(ft)<br>23.6            | <b>DEPTH</b> ( <b>ft)</b> 0.0                                                                                                                                                                                                                                                                                                                                                                                                                                                                                                                                                                                                                                                                                                                                                                                                                                                                                                                                                                                                                                                                                                                                                                                                                                                                                                                                                                                                                                                                                                                                                                                                                                                                                                                                                                                                                                                                                                                                                                                                                                                                                                  | LEGEND                                                                | CLASSIFICATION OF                                                                                                            |                                                       |         | Κ'n        |                                              | REMARKS                       | ;                                                                                 |  |  |  |  |
| -<br>25.6                               | 2.0                                                                                                                                                                                                                                                                                                                                                                                                                                                                                                                                                                                                                                                                                                                                                                                                                                                                                                                                                                                                                                                                                                                                                                                                                                                                                                                                                                                                                                                                                                                                                                                                                                                                                                                                                                                                                                                                                                                                                                                                                                                                                                                            |                                                                       | CLAY, stiff, brown (10                                                                                                       | 9YR-4/3), (CL).                                       |         |            |                                              |                               |                                                                                   |  |  |  |  |
| -                                       |                                                                                                                                                                                                                                                                                                                                                                                                                                                                                                                                                                                                                                                                                                                                                                                                                                                                                                                                                                                                                                                                                                                                                                                                                                                                                                                                                                                                                                                                                                                                                                                                                                                                                                                                                                                                                                                                                                                                                                                                                                                                                                                                | <i>V//</i> 1                                                          | CLAY, some sand, medium<br>soft; 1.0" sand layer @ 1<br>between grey (5y 5/1) and<br>(CL).                                   | 2.4'; mottled color                                   | ` I     |            |                                              |                               |                                                                                   |  |  |  |  |
| 36.2<br>36.8 -                          | 12.6<br>· 13.2                                                                                                                                                                                                                                                                                                                                                                                                                                                                                                                                                                                                                                                                                                                                                                                                                                                                                                                                                                                                                                                                                                                                                                                                                                                                                                                                                                                                                                                                                                                                                                                                                                                                                                                                                                                                                                                                                                                                                                                                                                                                                                                 |                                                                       | SAND, medium grained, q<br>silt, 2.0" clay layer @ 13.3,                                                                     |                                                       |         |            |                                              |                               |                                                                                   |  |  |  |  |
| 39.2                                    | -<br>15.6                                                                                                                                                                                                                                                                                                                                                                                                                                                                                                                                                                                                                                                                                                                                                                                                                                                                                                                                                                                                                                                                                                                                                                                                                                                                                                                                                                                                                                                                                                                                                                                                                                                                                                                                                                                                                                                                                                                                                                                                                                                                                                                      | CLAY, some sand, stiff; 3.0" sand layer @ 14.8', gray (5Y-5/1), (CL). |                                                                                                                              |                                                       |         |            |                                              |                               |                                                                                   |  |  |  |  |
| 43.0                                    | . 19.4                                                                                                                                                                                                                                                                                                                                                                                                                                                                                                                                                                                                                                                                                                                                                                                                                                                                                                                                                                                                                                                                                                                                                                                                                                                                                                                                                                                                                                                                                                                                                                                                                                                                                                                                                                                                                                                                                                                                                                                                                                                                                                                         |                                                                       | SAND, fine grained, some<br>clay layer @ 15.9'; 2.0" cla<br>clay layers @ 17.3', 17.5<br>18.5'; 5.0" clay layer @ 1<br>(SM). | y layer @ 16.6'; 1.0<br>', 17.8', 18.3', and          |         |            |                                              |                               |                                                                                   |  |  |  |  |
| 43.7                                    | _ 20.1                                                                                                                                                                                                                                                                                                                                                                                                                                                                                                                                                                                                                                                                                                                                                                                                                                                                                                                                                                                                                                                                                                                                                                                                                                                                                                                                                                                                                                                                                                                                                                                                                                                                                                                                                                                                                                                                                                                                                                                                                                                                                                                         |                                                                       | Expansion Mate                                                                                                               | rial, (SM).                                           |         |            |                                              |                               |                                                                                   |  |  |  |  |
|                                         |                                                                                                                                                                                                                                                                                                                                                                                                                                                                                                                                                                                                                                                                                                                                                                                                                                                                                                                                                                                                                                                                                                                                                                                                                                                                                                                                                                                                                                                                                                                                                                                                                                                                                                                                                                                                                                                                                                                                                                                                                                                                                                                                |                                                                       | End of Bo                                                                                                                    | ring                                                  |         |            |                                              |                               |                                                                                   |  |  |  |  |