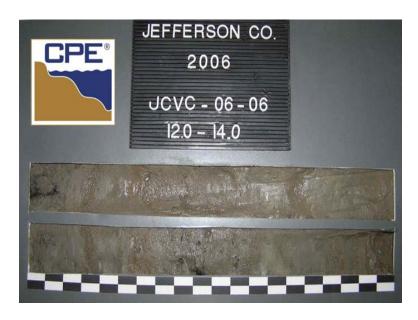

Boring Designation JCVC-06-06

| Je BORIN JC DRILL Alp NAME Ch DIRECT IN | exas Geote efferson Co NG DESIGN CVC-06-06 LING AGEN epine Ocear E OF DRILLE harles Dill                                                                                                                                                                                                                                                                                                                                                                                                                                                                                                                                                                                                                                                                                                                                                                                                                                                                                                                                                                                                                                                                                                                                                                                                                                                                                                                                                                                                                                                                                                                                                                                                                                                                                                                                                                                                                                                                                                                                                                                                                                       | ounty Texa                                                            | as                                                                                                                           | CPE*                                                  | 9. SIZE | AND TYPE   | OF BIT                                       | 3.0 ln.                       | OF 1 SHEETS                                                                       |  |  |  |  |
|-----------------------------------------|--------------------------------------------------------------------------------------------------------------------------------------------------------------------------------------------------------------------------------------------------------------------------------------------------------------------------------------------------------------------------------------------------------------------------------------------------------------------------------------------------------------------------------------------------------------------------------------------------------------------------------------------------------------------------------------------------------------------------------------------------------------------------------------------------------------------------------------------------------------------------------------------------------------------------------------------------------------------------------------------------------------------------------------------------------------------------------------------------------------------------------------------------------------------------------------------------------------------------------------------------------------------------------------------------------------------------------------------------------------------------------------------------------------------------------------------------------------------------------------------------------------------------------------------------------------------------------------------------------------------------------------------------------------------------------------------------------------------------------------------------------------------------------------------------------------------------------------------------------------------------------------------------------------------------------------------------------------------------------------------------------------------------------------------------------------------------------------------------------------------------------|-----------------------------------------------------------------------|------------------------------------------------------------------------------------------------------------------------------|-------------------------------------------------------|---------|------------|----------------------------------------------|-------------------------------|-----------------------------------------------------------------------------------|--|--|--|--|
| Je BORIN JC DRILL Alp NAME Ch DIRECT IN | efferson Co<br>NG DESIGN<br>CVC-06-06<br>LING AGEN<br>Ipine Ocear<br>E OF DRILLE<br>harles Dill<br>CTION OF B                                                                                                                                                                                                                                                                                                                                                                                                                                                                                                                                                                                                                                                                                                                                                                                                                                                                                                                                                                                                                                                                                                                                                                                                                                                                                                                                                                                                                                                                                                                                                                                                                                                                                                                                                                                                                                                                                                                                                                                                                  | ounty Texa                                                            | as                                                                                                                           | LPE                                                   |         |            | <del></del>                                  | U.U III.                      |                                                                                   |  |  |  |  |
| DRILL Alp NAME Cr DIRECT VI             | CVC-06-06 LING AGENT pine Ocear E OF DRILLE harles Dill CTION OF B                                                                                                                                                                                                                                                                                                                                                                                                                                                                                                                                                                                                                                                                                                                                                                                                                                                                                                                                                                                                                                                                                                                                                                                                                                                                                                                                                                                                                                                                                                                                                                                                                                                                                                                                                                                                                                                                                                                                                                                                                                                             | i                                                                     |                                                                                                                              | Texas Geotechnical Sand Search Jefferson County Texas |         |            |                                              |                               | 10. COORDINATE SYSTEM/DATUM HORIZONTAL VERTICAL Texas South Central NAD 1983 MLLW |  |  |  |  |
| DRILL Alp NAME Ch DIRECT VI IN          | LING AGENO<br>pine Ocear<br>E OF DRILLE<br>harles Dill<br>CTION OF B<br>FERTICAL                                                                                                                                                                                                                                                                                                                                                                                                                                                                                                                                                                                                                                                                                                                                                                                                                                                                                                                                                                                                                                                                                                                                                                                                                                                                                                                                                                                                                                                                                                                                                                                                                                                                                                                                                                                                                                                                                                                                                                                                                                               |                                                                       | LOCATION COORE                                                                                                               | DINATES                                               | 11. MA  | NUFACTUE   | RER'S DESIGN                                 | ATION OF DRILL                | AUTO HAMMER                                                                       |  |  |  |  |
| Alp<br>NAME<br>Ch<br>DIREC<br>VI        | pine Ocear  FOF DRILLE  COF DR | CY                                                                    |                                                                                                                              | Y = 13,789,454                                        |         |            |                                              | [                             | MANUAL HAMMER                                                                     |  |  |  |  |
| NAME  Ch  DIRECT  VI  IN                | e of drille<br>harles Dill<br>ction of b<br>rertical                                                                                                                                                                                                                                                                                                                                                                                                                                                                                                                                                                                                                                                                                                                                                                                                                                                                                                                                                                                                                                                                                                                                                                                                                                                                                                                                                                                                                                                                                                                                                                                                                                                                                                                                                                                                                                                                                                                                                                                                                                                                           | Alpine Ocean Seismic Survey, Inc.                                     |                                                                                                                              |                                                       |         |            | 12. TOTAL SAMPLES DISTURBED UNDISTURBED (UD) |                               |                                                                                   |  |  |  |  |
| DIRECT                                  | CTION OF B                                                                                                                                                                                                                                                                                                                                                                                                                                                                                                                                                                                                                                                                                                                                                                                                                                                                                                                                                                                                                                                                                                                                                                                                                                                                                                                                                                                                                                                                                                                                                                                                                                                                                                                                                                                                                                                                                                                                                                                                                                                                                                                     |                                                                       | c Survey, IIIc.                                                                                                              |                                                       | 13 TO   | TAI NIIMBI | ER CORE BOX                                  | ES                            | !                                                                                 |  |  |  |  |
| THICK                                   | ERTICAL                                                                                                                                                                                                                                                                                                                                                                                                                                                                                                                                                                                                                                                                                                                                                                                                                                                                                                                                                                                                                                                                                                                                                                                                                                                                                                                                                                                                                                                                                                                                                                                                                                                                                                                                                                                                                                                                                                                                                                                                                                                                                                                        | Charles Dill                                                          |                                                                                                                              |                                                       |         |            |                                              |                               |                                                                                   |  |  |  |  |
| THIC                                    |                                                                                                                                                                                                                                                                                                                                                                                                                                                                                                                                                                                                                                                                                                                                                                                                                                                                                                                                                                                                                                                                                                                                                                                                                                                                                                                                                                                                                                                                                                                                                                                                                                                                                                                                                                                                                                                                                                                                                                                                                                                                                                                                | DIRECTION OF BORING DEG. FROM BEARING VERTICAL                        |                                                                                                                              |                                                       |         |            | 14. ELEVATION GROUND WATER                   |                               |                                                                                   |  |  |  |  |
|                                         |                                                                                                                                                                                                                                                                                                                                                                                                                                                                                                                                                                                                                                                                                                                                                                                                                                                                                                                                                                                                                                                                                                                                                                                                                                                                                                                                                                                                                                                                                                                                                                                                                                                                                                                                                                                                                                                                                                                                                                                                                                                                                                                                |                                                                       | i i                                                                                                                          |                                                       | 15. DA  | TE BORING  | ì                                            | <b>STARTED</b> 10-09-06 15:57 | 10-09-06 16:00                                                                    |  |  |  |  |
|                                         | KNESS OF O                                                                                                                                                                                                                                                                                                                                                                                                                                                                                                                                                                                                                                                                                                                                                                                                                                                                                                                                                                                                                                                                                                                                                                                                                                                                                                                                                                                                                                                                                                                                                                                                                                                                                                                                                                                                                                                                                                                                                                                                                                                                                                                     | OVERBUR                                                               | RDEN 0.0 Ft.                                                                                                                 | •                                                     | 16. ELI | EVATION T  | OP OF BORIN                                  |                               | 10 00 00 10.00                                                                    |  |  |  |  |
| DEPT                                    |                                                                                                                                                                                                                                                                                                                                                                                                                                                                                                                                                                                                                                                                                                                                                                                                                                                                                                                                                                                                                                                                                                                                                                                                                                                                                                                                                                                                                                                                                                                                                                                                                                                                                                                                                                                                                                                                                                                                                                                                                                                                                                                                |                                                                       |                                                                                                                              |                                                       | -       |            | /ERY FOR BO                                  |                               |                                                                                   |  |  |  |  |
|                                         | 'H DRILLED                                                                                                                                                                                                                                                                                                                                                                                                                                                                                                                                                                                                                                                                                                                                                                                                                                                                                                                                                                                                                                                                                                                                                                                                                                                                                                                                                                                                                                                                                                                                                                                                                                                                                                                                                                                                                                                                                                                                                                                                                                                                                                                     | INTO RO                                                               | OCK 0.0 Ft.                                                                                                                  |                                                       |         |            | ND TITLE OF                                  |                               |                                                                                   |  |  |  |  |
| TOTA                                    | L DEPTH O                                                                                                                                                                                                                                                                                                                                                                                                                                                                                                                                                                                                                                                                                                                                                                                                                                                                                                                                                                                                                                                                                                                                                                                                                                                                                                                                                                                                                                                                                                                                                                                                                                                                                                                                                                                                                                                                                                                                                                                                                                                                                                                      | F BORING                                                              | <b>G</b> 19.4 Ft.                                                                                                            |                                                       | l       | /IL        | IND TITLE OF                                 | INSPECTOR                     |                                                                                   |  |  |  |  |
| L <b>EV.</b><br>(ft)<br>23.6            | <b>DEPTH</b> ( <b>ft)</b> 0.0                                                                                                                                                                                                                                                                                                                                                                                                                                                                                                                                                                                                                                                                                                                                                                                                                                                                                                                                                                                                                                                                                                                                                                                                                                                                                                                                                                                                                                                                                                                                                                                                                                                                                                                                                                                                                                                                                                                                                                                                                                                                                                  | LEGEND                                                                | CLASSIFICATION OF                                                                                                            |                                                       |         | Κ'n        |                                              | REMARKS                       | ;                                                                                 |  |  |  |  |
| -<br>25.6                               | 2.0                                                                                                                                                                                                                                                                                                                                                                                                                                                                                                                                                                                                                                                                                                                                                                                                                                                                                                                                                                                                                                                                                                                                                                                                                                                                                                                                                                                                                                                                                                                                                                                                                                                                                                                                                                                                                                                                                                                                                                                                                                                                                                                            |                                                                       | CLAY, stiff, brown (10                                                                                                       | 9YR-4/3), (CL).                                       |         |            |                                              |                               |                                                                                   |  |  |  |  |
| -                                       |                                                                                                                                                                                                                                                                                                                                                                                                                                                                                                                                                                                                                                                                                                                                                                                                                                                                                                                                                                                                                                                                                                                                                                                                                                                                                                                                                                                                                                                                                                                                                                                                                                                                                                                                                                                                                                                                                                                                                                                                                                                                                                                                | <i>V//</i> 1                                                          | CLAY, some sand, medium<br>soft; 1.0" sand layer @ 1<br>between grey (5y 5/1) and<br>(CL).                                   | 2.4'; mottled color                                   | ` I     |            |                                              |                               |                                                                                   |  |  |  |  |
| 36.2<br>36.8 -                          | 12.6<br>· 13.2                                                                                                                                                                                                                                                                                                                                                                                                                                                                                                                                                                                                                                                                                                                                                                                                                                                                                                                                                                                                                                                                                                                                                                                                                                                                                                                                                                                                                                                                                                                                                                                                                                                                                                                                                                                                                                                                                                                                                                                                                                                                                                                 |                                                                       | SAND, medium grained, q<br>silt, 2.0" clay layer @ 13.3,                                                                     |                                                       |         |            |                                              |                               |                                                                                   |  |  |  |  |
| 39.2                                    | -<br>15.6                                                                                                                                                                                                                                                                                                                                                                                                                                                                                                                                                                                                                                                                                                                                                                                                                                                                                                                                                                                                                                                                                                                                                                                                                                                                                                                                                                                                                                                                                                                                                                                                                                                                                                                                                                                                                                                                                                                                                                                                                                                                                                                      | CLAY, some sand, stiff; 3.0" sand layer @ 14.8', gray (5Y-5/1), (CL). |                                                                                                                              |                                                       |         |            |                                              |                               |                                                                                   |  |  |  |  |
| 43.0                                    | . 19.4                                                                                                                                                                                                                                                                                                                                                                                                                                                                                                                                                                                                                                                                                                                                                                                                                                                                                                                                                                                                                                                                                                                                                                                                                                                                                                                                                                                                                                                                                                                                                                                                                                                                                                                                                                                                                                                                                                                                                                                                                                                                                                                         |                                                                       | SAND, fine grained, some<br>clay layer @ 15.9'; 2.0" cla<br>clay layers @ 17.3', 17.5<br>18.5'; 5.0" clay layer @ 1<br>(SM). | y layer @ 16.6'; 1.0<br>', 17.8', 18.3', and          |         |            |                                              |                               |                                                                                   |  |  |  |  |
| 43.7                                    | _ 20.1                                                                                                                                                                                                                                                                                                                                                                                                                                                                                                                                                                                                                                                                                                                                                                                                                                                                                                                                                                                                                                                                                                                                                                                                                                                                                                                                                                                                                                                                                                                                                                                                                                                                                                                                                                                                                                                                                                                                                                                                                                                                                                                         |                                                                       | Expansion Mate                                                                                                               | rial, (SM).                                           |         |            |                                              |                               |                                                                                   |  |  |  |  |
|                                         |                                                                                                                                                                                                                                                                                                                                                                                                                                                                                                                                                                                                                                                                                                                                                                                                                                                                                                                                                                                                                                                                                                                                                                                                                                                                                                                                                                                                                                                                                                                                                                                                                                                                                                                                                                                                                                                                                                                                                                                                                                                                                                                                |                                                                       | End of Bo                                                                                                                    | ring                                                  |         |            |                                              |                               |                                                                                   |  |  |  |  |