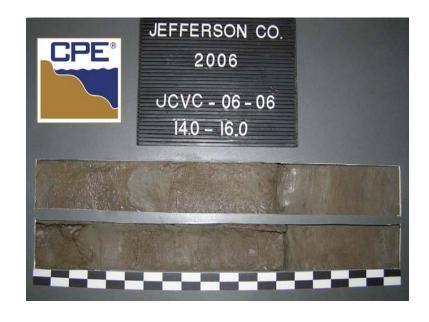

Boring Designation JCVC-06-06

| Je BORIN JC DRILL Alp NAME Ch DIRECT IN | exas Geote efferson Co NG DESIGN CVC-06-06 LING AGEN epine Ocear E OF DRILLE harles Dill                                                                                                                                                                                                                                                                                                                                                                                                                                                                                                                                                                                                                                                                                                                                                                                                                                                                                                                                                                                                                                                                                                                                                                                                                                                                                                                                                                                                                                                                                                                                                                                                                                                                                                                                                                                                                                                                                                                                                                                                                                       | ounty Texa                                                            | as                                                                                                                           | CPE*                                                  | 9. SIZE | AND TYPE   | OF BIT                                       | 3.0 ln.                       | OF 1 SHEETS                                                                       |  |  |  |  |
|-----------------------------------------|--------------------------------------------------------------------------------------------------------------------------------------------------------------------------------------------------------------------------------------------------------------------------------------------------------------------------------------------------------------------------------------------------------------------------------------------------------------------------------------------------------------------------------------------------------------------------------------------------------------------------------------------------------------------------------------------------------------------------------------------------------------------------------------------------------------------------------------------------------------------------------------------------------------------------------------------------------------------------------------------------------------------------------------------------------------------------------------------------------------------------------------------------------------------------------------------------------------------------------------------------------------------------------------------------------------------------------------------------------------------------------------------------------------------------------------------------------------------------------------------------------------------------------------------------------------------------------------------------------------------------------------------------------------------------------------------------------------------------------------------------------------------------------------------------------------------------------------------------------------------------------------------------------------------------------------------------------------------------------------------------------------------------------------------------------------------------------------------------------------------------------|-----------------------------------------------------------------------|------------------------------------------------------------------------------------------------------------------------------|-------------------------------------------------------|---------|------------|----------------------------------------------|-------------------------------|-----------------------------------------------------------------------------------|--|--|--|--|
| Je BORIN JC DRILL Alp NAME Ch DIRECT IN | efferson Co<br>NG DESIGN<br>CVC-06-06<br>LING AGEN<br>Ipine Ocear<br>E OF DRILLE<br>harles Dill<br>CTION OF B                                                                                                                                                                                                                                                                                                                                                                                                                                                                                                                                                                                                                                                                                                                                                                                                                                                                                                                                                                                                                                                                                                                                                                                                                                                                                                                                                                                                                                                                                                                                                                                                                                                                                                                                                                                                                                                                                                                                                                                                                  | ounty Texa                                                            | as                                                                                                                           | LPE                                                   |         |            | <del></del>                                  | U.U III.                      |                                                                                   |  |  |  |  |
| DRILL Alp NAME Cr DIRECT VI             | CVC-06-06 LING AGENT pine Ocear E OF DRILLE harles Dill CTION OF B                                                                                                                                                                                                                                                                                                                                                                                                                                                                                                                                                                                                                                                                                                                                                                                                                                                                                                                                                                                                                                                                                                                                                                                                                                                                                                                                                                                                                                                                                                                                                                                                                                                                                                                                                                                                                                                                                                                                                                                                                                                             | i                                                                     |                                                                                                                              | Texas Geotechnical Sand Search Jefferson County Texas |         |            |                                              |                               | 10. COORDINATE SYSTEM/DATUM HORIZONTAL VERTICAL Texas South Central NAD 1983 MLLW |  |  |  |  |
| DRILL Alp NAME Ch DIRECT VI IN          | LING AGENO<br>pine Ocear<br>E OF DRILLE<br>harles Dill<br>CTION OF B<br>FERTICAL                                                                                                                                                                                                                                                                                                                                                                                                                                                                                                                                                                                                                                                                                                                                                                                                                                                                                                                                                                                                                                                                                                                                                                                                                                                                                                                                                                                                                                                                                                                                                                                                                                                                                                                                                                                                                                                                                                                                                                                                                                               |                                                                       | LOCATION COORE                                                                                                               | DINATES                                               | 11. MA  | NUFACTUE   | RER'S DESIGN                                 | ATION OF DRILL                | AUTO HAMMER                                                                       |  |  |  |  |
| Alp<br>NAME<br>Ch<br>DIREC<br>VI        | pine Ocear  FOF DRILLE  COF DR | CY                                                                    |                                                                                                                              | Y = 13,789,454                                        |         |            |                                              | [                             | MANUAL HAMMER                                                                     |  |  |  |  |
| NAME  Ch  DIRECT  VI  IN                | e of drille<br>harles Dill<br>ction of b<br>rertical                                                                                                                                                                                                                                                                                                                                                                                                                                                                                                                                                                                                                                                                                                                                                                                                                                                                                                                                                                                                                                                                                                                                                                                                                                                                                                                                                                                                                                                                                                                                                                                                                                                                                                                                                                                                                                                                                                                                                                                                                                                                           | Alpine Ocean Seismic Survey, Inc.                                     |                                                                                                                              |                                                       |         |            | 12. TOTAL SAMPLES DISTURBED UNDISTURBED (UD) |                               |                                                                                   |  |  |  |  |
| DIRECT                                  | CTION OF B                                                                                                                                                                                                                                                                                                                                                                                                                                                                                                                                                                                                                                                                                                                                                                                                                                                                                                                                                                                                                                                                                                                                                                                                                                                                                                                                                                                                                                                                                                                                                                                                                                                                                                                                                                                                                                                                                                                                                                                                                                                                                                                     |                                                                       | c Survey, IIIc.                                                                                                              |                                                       | 13 TO   | TAI NIIMBI | ER CORE BOX                                  | ES                            | !                                                                                 |  |  |  |  |
| THICK                                   | ERTICAL                                                                                                                                                                                                                                                                                                                                                                                                                                                                                                                                                                                                                                                                                                                                                                                                                                                                                                                                                                                                                                                                                                                                                                                                                                                                                                                                                                                                                                                                                                                                                                                                                                                                                                                                                                                                                                                                                                                                                                                                                                                                                                                        | Charles Dill                                                          |                                                                                                                              |                                                       |         |            |                                              |                               |                                                                                   |  |  |  |  |
| THIC                                    |                                                                                                                                                                                                                                                                                                                                                                                                                                                                                                                                                                                                                                                                                                                                                                                                                                                                                                                                                                                                                                                                                                                                                                                                                                                                                                                                                                                                                                                                                                                                                                                                                                                                                                                                                                                                                                                                                                                                                                                                                                                                                                                                | DIRECTION OF BORING DEG. FROM BEARING VERTICAL                        |                                                                                                                              |                                                       |         |            | 14. ELEVATION GROUND WATER                   |                               |                                                                                   |  |  |  |  |
|                                         |                                                                                                                                                                                                                                                                                                                                                                                                                                                                                                                                                                                                                                                                                                                                                                                                                                                                                                                                                                                                                                                                                                                                                                                                                                                                                                                                                                                                                                                                                                                                                                                                                                                                                                                                                                                                                                                                                                                                                                                                                                                                                                                                |                                                                       | i i                                                                                                                          |                                                       | 15. DA  | TE BORING  | ì                                            | <b>STARTED</b> 10-09-06 15:57 | 10-09-06 16:00                                                                    |  |  |  |  |
|                                         | KNESS OF O                                                                                                                                                                                                                                                                                                                                                                                                                                                                                                                                                                                                                                                                                                                                                                                                                                                                                                                                                                                                                                                                                                                                                                                                                                                                                                                                                                                                                                                                                                                                                                                                                                                                                                                                                                                                                                                                                                                                                                                                                                                                                                                     | OVERBUR                                                               | RDEN 0.0 Ft.                                                                                                                 | •                                                     | 16. ELI | EVATION T  | OP OF BORIN                                  |                               | 10 00 00 10.00                                                                    |  |  |  |  |
| DEPT                                    |                                                                                                                                                                                                                                                                                                                                                                                                                                                                                                                                                                                                                                                                                                                                                                                                                                                                                                                                                                                                                                                                                                                                                                                                                                                                                                                                                                                                                                                                                                                                                                                                                                                                                                                                                                                                                                                                                                                                                                                                                                                                                                                                |                                                                       |                                                                                                                              |                                                       | -       |            | /ERY FOR BO                                  |                               |                                                                                   |  |  |  |  |
|                                         | 'H DRILLED                                                                                                                                                                                                                                                                                                                                                                                                                                                                                                                                                                                                                                                                                                                                                                                                                                                                                                                                                                                                                                                                                                                                                                                                                                                                                                                                                                                                                                                                                                                                                                                                                                                                                                                                                                                                                                                                                                                                                                                                                                                                                                                     | INTO RO                                                               | OCK 0.0 Ft.                                                                                                                  |                                                       |         |            | ND TITLE OF                                  |                               |                                                                                   |  |  |  |  |
| TOTA                                    | L DEPTH O                                                                                                                                                                                                                                                                                                                                                                                                                                                                                                                                                                                                                                                                                                                                                                                                                                                                                                                                                                                                                                                                                                                                                                                                                                                                                                                                                                                                                                                                                                                                                                                                                                                                                                                                                                                                                                                                                                                                                                                                                                                                                                                      | F BORING                                                              | <b>G</b> 19.4 Ft.                                                                                                            |                                                       | l       | /IL        | IND TITLE OF                                 | INSPECTOR                     |                                                                                   |  |  |  |  |
| L <b>EV.</b><br>(ft)<br>23.6            | <b>DEPTH</b> ( <b>ft)</b> 0.0                                                                                                                                                                                                                                                                                                                                                                                                                                                                                                                                                                                                                                                                                                                                                                                                                                                                                                                                                                                                                                                                                                                                                                                                                                                                                                                                                                                                                                                                                                                                                                                                                                                                                                                                                                                                                                                                                                                                                                                                                                                                                                  | LEGEND                                                                | CLASSIFICATION OF                                                                                                            |                                                       |         | Κ'n        |                                              | REMARKS                       | ;                                                                                 |  |  |  |  |
| -<br>25.6                               | 2.0                                                                                                                                                                                                                                                                                                                                                                                                                                                                                                                                                                                                                                                                                                                                                                                                                                                                                                                                                                                                                                                                                                                                                                                                                                                                                                                                                                                                                                                                                                                                                                                                                                                                                                                                                                                                                                                                                                                                                                                                                                                                                                                            |                                                                       | CLAY, stiff, brown (10                                                                                                       | 9YR-4/3), (CL).                                       |         |            |                                              |                               |                                                                                   |  |  |  |  |
| -                                       |                                                                                                                                                                                                                                                                                                                                                                                                                                                                                                                                                                                                                                                                                                                                                                                                                                                                                                                                                                                                                                                                                                                                                                                                                                                                                                                                                                                                                                                                                                                                                                                                                                                                                                                                                                                                                                                                                                                                                                                                                                                                                                                                | <i>V//</i> 1                                                          | CLAY, some sand, medium<br>soft; 1.0" sand layer @ 1<br>between grey (5y 5/1) and<br>(CL).                                   | 2.4'; mottled color                                   | ` I     |            |                                              |                               |                                                                                   |  |  |  |  |
| 36.2<br>36.8 -                          | 12.6<br>· 13.2                                                                                                                                                                                                                                                                                                                                                                                                                                                                                                                                                                                                                                                                                                                                                                                                                                                                                                                                                                                                                                                                                                                                                                                                                                                                                                                                                                                                                                                                                                                                                                                                                                                                                                                                                                                                                                                                                                                                                                                                                                                                                                                 |                                                                       | SAND, medium grained, q<br>silt, 2.0" clay layer @ 13.3,                                                                     |                                                       |         |            |                                              |                               |                                                                                   |  |  |  |  |
| 39.2                                    | -<br>15.6                                                                                                                                                                                                                                                                                                                                                                                                                                                                                                                                                                                                                                                                                                                                                                                                                                                                                                                                                                                                                                                                                                                                                                                                                                                                                                                                                                                                                                                                                                                                                                                                                                                                                                                                                                                                                                                                                                                                                                                                                                                                                                                      | CLAY, some sand, stiff; 3.0" sand layer @ 14.8', gray (5Y-5/1), (CL). |                                                                                                                              |                                                       |         |            |                                              |                               |                                                                                   |  |  |  |  |
| 43.0                                    | . 19.4                                                                                                                                                                                                                                                                                                                                                                                                                                                                                                                                                                                                                                                                                                                                                                                                                                                                                                                                                                                                                                                                                                                                                                                                                                                                                                                                                                                                                                                                                                                                                                                                                                                                                                                                                                                                                                                                                                                                                                                                                                                                                                                         |                                                                       | SAND, fine grained, some<br>clay layer @ 15.9'; 2.0" cla<br>clay layers @ 17.3', 17.5<br>18.5'; 5.0" clay layer @ 1<br>(SM). | y layer @ 16.6'; 1.0<br>', 17.8', 18.3', and          |         |            |                                              |                               |                                                                                   |  |  |  |  |
| 43.7                                    | _ 20.1                                                                                                                                                                                                                                                                                                                                                                                                                                                                                                                                                                                                                                                                                                                                                                                                                                                                                                                                                                                                                                                                                                                                                                                                                                                                                                                                                                                                                                                                                                                                                                                                                                                                                                                                                                                                                                                                                                                                                                                                                                                                                                                         |                                                                       | Expansion Mate                                                                                                               | rial, (SM).                                           |         |            |                                              |                               |                                                                                   |  |  |  |  |
|                                         |                                                                                                                                                                                                                                                                                                                                                                                                                                                                                                                                                                                                                                                                                                                                                                                                                                                                                                                                                                                                                                                                                                                                                                                                                                                                                                                                                                                                                                                                                                                                                                                                                                                                                                                                                                                                                                                                                                                                                                                                                                                                                                                                |                                                                       | End of Bo                                                                                                                    | ring                                                  |         |            |                                              |                               |                                                                                   |  |  |  |  |