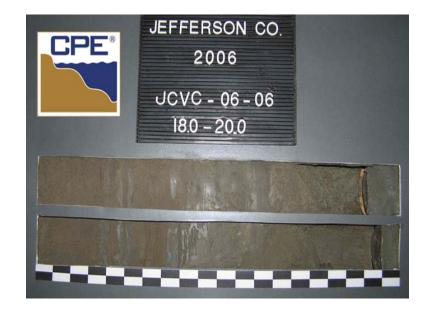

Boring Designation JCVC-06-06

| Je BORIN JC DRILL Alp NAME Ch DIRECT IN | exas Geote efferson Co NG DESIGN CVC-06-06 LING AGEN epine Ocear E OF DRILLE harles Dill                                                                                                                                                                                                                                                                                                                                                                                                                                                                                                                                                                                                                                                                                                                                                                                                                                                                                                                                                                                                                                                                                                                                                                                                                                                                                                                                                                                                                                                                                                                                                                                                                                                                                                                                                                                                                                                                                                                                                                                                                                       | ounty Texa                                                            | as                                                                                                                           | CPE*                                                  | 9. SIZE | AND TYPE   | OF BIT                                       | 3.0 ln.                       | OF 1 SHEETS                                                                       |  |  |  |  |
|-----------------------------------------|--------------------------------------------------------------------------------------------------------------------------------------------------------------------------------------------------------------------------------------------------------------------------------------------------------------------------------------------------------------------------------------------------------------------------------------------------------------------------------------------------------------------------------------------------------------------------------------------------------------------------------------------------------------------------------------------------------------------------------------------------------------------------------------------------------------------------------------------------------------------------------------------------------------------------------------------------------------------------------------------------------------------------------------------------------------------------------------------------------------------------------------------------------------------------------------------------------------------------------------------------------------------------------------------------------------------------------------------------------------------------------------------------------------------------------------------------------------------------------------------------------------------------------------------------------------------------------------------------------------------------------------------------------------------------------------------------------------------------------------------------------------------------------------------------------------------------------------------------------------------------------------------------------------------------------------------------------------------------------------------------------------------------------------------------------------------------------------------------------------------------------|-----------------------------------------------------------------------|------------------------------------------------------------------------------------------------------------------------------|-------------------------------------------------------|---------|------------|----------------------------------------------|-------------------------------|-----------------------------------------------------------------------------------|--|--|--|--|
| Je BORIN JC DRILL Alp NAME Ch DIRECT IN | efferson Co<br>NG DESIGN<br>CVC-06-06<br>LING AGEN<br>Ipine Ocear<br>E OF DRILLE<br>harles Dill<br>CTION OF B                                                                                                                                                                                                                                                                                                                                                                                                                                                                                                                                                                                                                                                                                                                                                                                                                                                                                                                                                                                                                                                                                                                                                                                                                                                                                                                                                                                                                                                                                                                                                                                                                                                                                                                                                                                                                                                                                                                                                                                                                  | ounty Texa                                                            | as                                                                                                                           | LPE                                                   |         |            | <del></del>                                  | U.U III.                      |                                                                                   |  |  |  |  |
| DRILL Alp NAME Cr DIRECT VI             | CVC-06-06 LING AGENT pine Ocear E OF DRILLE harles Dill CTION OF B                                                                                                                                                                                                                                                                                                                                                                                                                                                                                                                                                                                                                                                                                                                                                                                                                                                                                                                                                                                                                                                                                                                                                                                                                                                                                                                                                                                                                                                                                                                                                                                                                                                                                                                                                                                                                                                                                                                                                                                                                                                             | i                                                                     |                                                                                                                              | Texas Geotechnical Sand Search Jefferson County Texas |         |            |                                              |                               | 10. COORDINATE SYSTEM/DATUM HORIZONTAL VERTICAL Texas South Central NAD 1983 MLLW |  |  |  |  |
| DRILL Alp NAME Ch DIRECT VI IN          | LING AGENO<br>pine Ocear<br>E OF DRILLE<br>harles Dill<br>CTION OF B<br>FERTICAL                                                                                                                                                                                                                                                                                                                                                                                                                                                                                                                                                                                                                                                                                                                                                                                                                                                                                                                                                                                                                                                                                                                                                                                                                                                                                                                                                                                                                                                                                                                                                                                                                                                                                                                                                                                                                                                                                                                                                                                                                                               |                                                                       | LOCATION COORE                                                                                                               | DINATES                                               | 11. MA  | NUFACTUE   | RER'S DESIGN                                 | ATION OF DRILL                | AUTO HAMMER                                                                       |  |  |  |  |
| Alp<br>NAME<br>Ch<br>DIREC<br>VI        | pine Ocear  FOF DRILLE  COF DR | CY                                                                    |                                                                                                                              | Y = 13,789,454                                        |         |            |                                              | [                             | MANUAL HAMMER                                                                     |  |  |  |  |
| NAME  Ch  DIRECT  VI  IN                | e of drille<br>harles Dill<br>ction of b<br>rertical                                                                                                                                                                                                                                                                                                                                                                                                                                                                                                                                                                                                                                                                                                                                                                                                                                                                                                                                                                                                                                                                                                                                                                                                                                                                                                                                                                                                                                                                                                                                                                                                                                                                                                                                                                                                                                                                                                                                                                                                                                                                           | Alpine Ocean Seismic Survey, Inc.                                     |                                                                                                                              |                                                       |         |            | 12. TOTAL SAMPLES DISTURBED UNDISTURBED (UD) |                               |                                                                                   |  |  |  |  |
| DIRECT                                  | CTION OF B                                                                                                                                                                                                                                                                                                                                                                                                                                                                                                                                                                                                                                                                                                                                                                                                                                                                                                                                                                                                                                                                                                                                                                                                                                                                                                                                                                                                                                                                                                                                                                                                                                                                                                                                                                                                                                                                                                                                                                                                                                                                                                                     |                                                                       | c Survey, IIIc.                                                                                                              |                                                       | 13 TO   | TAI NIIMBI | ER CORE BOX                                  | ES                            | !                                                                                 |  |  |  |  |
| THICK                                   | ERTICAL                                                                                                                                                                                                                                                                                                                                                                                                                                                                                                                                                                                                                                                                                                                                                                                                                                                                                                                                                                                                                                                                                                                                                                                                                                                                                                                                                                                                                                                                                                                                                                                                                                                                                                                                                                                                                                                                                                                                                                                                                                                                                                                        | Charles Dill                                                          |                                                                                                                              |                                                       |         |            |                                              |                               |                                                                                   |  |  |  |  |
| THIC                                    |                                                                                                                                                                                                                                                                                                                                                                                                                                                                                                                                                                                                                                                                                                                                                                                                                                                                                                                                                                                                                                                                                                                                                                                                                                                                                                                                                                                                                                                                                                                                                                                                                                                                                                                                                                                                                                                                                                                                                                                                                                                                                                                                | DIRECTION OF BORING DEG. FROM BEARING VERTICAL                        |                                                                                                                              |                                                       |         |            | 14. ELEVATION GROUND WATER                   |                               |                                                                                   |  |  |  |  |
|                                         |                                                                                                                                                                                                                                                                                                                                                                                                                                                                                                                                                                                                                                                                                                                                                                                                                                                                                                                                                                                                                                                                                                                                                                                                                                                                                                                                                                                                                                                                                                                                                                                                                                                                                                                                                                                                                                                                                                                                                                                                                                                                                                                                |                                                                       | i i                                                                                                                          |                                                       | 15. DA  | TE BORING  | ì                                            | <b>STARTED</b> 10-09-06 15:57 | 10-09-06 16:00                                                                    |  |  |  |  |
|                                         | KNESS OF O                                                                                                                                                                                                                                                                                                                                                                                                                                                                                                                                                                                                                                                                                                                                                                                                                                                                                                                                                                                                                                                                                                                                                                                                                                                                                                                                                                                                                                                                                                                                                                                                                                                                                                                                                                                                                                                                                                                                                                                                                                                                                                                     | OVERBUR                                                               | RDEN 0.0 Ft.                                                                                                                 | •                                                     | 16. ELI | EVATION T  | OP OF BORIN                                  |                               | 10 00 00 10.00                                                                    |  |  |  |  |
| DEPT                                    |                                                                                                                                                                                                                                                                                                                                                                                                                                                                                                                                                                                                                                                                                                                                                                                                                                                                                                                                                                                                                                                                                                                                                                                                                                                                                                                                                                                                                                                                                                                                                                                                                                                                                                                                                                                                                                                                                                                                                                                                                                                                                                                                |                                                                       |                                                                                                                              |                                                       | -       |            | /ERY FOR BO                                  |                               |                                                                                   |  |  |  |  |
|                                         | 'H DRILLED                                                                                                                                                                                                                                                                                                                                                                                                                                                                                                                                                                                                                                                                                                                                                                                                                                                                                                                                                                                                                                                                                                                                                                                                                                                                                                                                                                                                                                                                                                                                                                                                                                                                                                                                                                                                                                                                                                                                                                                                                                                                                                                     | INTO RO                                                               | OCK 0.0 Ft.                                                                                                                  |                                                       |         |            | ND TITLE OF                                  |                               |                                                                                   |  |  |  |  |
| TOTA                                    | L DEPTH O                                                                                                                                                                                                                                                                                                                                                                                                                                                                                                                                                                                                                                                                                                                                                                                                                                                                                                                                                                                                                                                                                                                                                                                                                                                                                                                                                                                                                                                                                                                                                                                                                                                                                                                                                                                                                                                                                                                                                                                                                                                                                                                      | F BORING                                                              | <b>G</b> 19.4 Ft.                                                                                                            |                                                       | l       | /IL        | IND TITLE OF                                 | INSPECTOR                     |                                                                                   |  |  |  |  |
| L <b>EV.</b><br>(ft)<br>23.6            | <b>DEPTH</b> ( <b>ft)</b> 0.0                                                                                                                                                                                                                                                                                                                                                                                                                                                                                                                                                                                                                                                                                                                                                                                                                                                                                                                                                                                                                                                                                                                                                                                                                                                                                                                                                                                                                                                                                                                                                                                                                                                                                                                                                                                                                                                                                                                                                                                                                                                                                                  | LEGEND                                                                | CLASSIFICATION OF                                                                                                            |                                                       |         | Κ'n        |                                              | REMARKS                       | ;                                                                                 |  |  |  |  |
| -<br>25.6                               | 2.0                                                                                                                                                                                                                                                                                                                                                                                                                                                                                                                                                                                                                                                                                                                                                                                                                                                                                                                                                                                                                                                                                                                                                                                                                                                                                                                                                                                                                                                                                                                                                                                                                                                                                                                                                                                                                                                                                                                                                                                                                                                                                                                            |                                                                       | CLAY, stiff, brown (10                                                                                                       | 9YR-4/3), (CL).                                       |         |            |                                              |                               |                                                                                   |  |  |  |  |
| -                                       |                                                                                                                                                                                                                                                                                                                                                                                                                                                                                                                                                                                                                                                                                                                                                                                                                                                                                                                                                                                                                                                                                                                                                                                                                                                                                                                                                                                                                                                                                                                                                                                                                                                                                                                                                                                                                                                                                                                                                                                                                                                                                                                                | <i>V//</i> 1                                                          | CLAY, some sand, medium<br>soft; 1.0" sand layer @ 1<br>between grey (5y 5/1) and<br>(CL).                                   | 2.4'; mottled color                                   | ` I     |            |                                              |                               |                                                                                   |  |  |  |  |
| 36.2<br>36.8 -                          | 12.6<br>· 13.2                                                                                                                                                                                                                                                                                                                                                                                                                                                                                                                                                                                                                                                                                                                                                                                                                                                                                                                                                                                                                                                                                                                                                                                                                                                                                                                                                                                                                                                                                                                                                                                                                                                                                                                                                                                                                                                                                                                                                                                                                                                                                                                 |                                                                       | SAND, medium grained, q<br>silt, 2.0" clay layer @ 13.3,                                                                     |                                                       |         |            |                                              |                               |                                                                                   |  |  |  |  |
| 39.2                                    | -<br>15.6                                                                                                                                                                                                                                                                                                                                                                                                                                                                                                                                                                                                                                                                                                                                                                                                                                                                                                                                                                                                                                                                                                                                                                                                                                                                                                                                                                                                                                                                                                                                                                                                                                                                                                                                                                                                                                                                                                                                                                                                                                                                                                                      | CLAY, some sand, stiff; 3.0" sand layer @ 14.8', gray (5Y-5/1), (CL). |                                                                                                                              |                                                       |         |            |                                              |                               |                                                                                   |  |  |  |  |
| 43.0                                    | . 19.4                                                                                                                                                                                                                                                                                                                                                                                                                                                                                                                                                                                                                                                                                                                                                                                                                                                                                                                                                                                                                                                                                                                                                                                                                                                                                                                                                                                                                                                                                                                                                                                                                                                                                                                                                                                                                                                                                                                                                                                                                                                                                                                         |                                                                       | SAND, fine grained, some<br>clay layer @ 15.9'; 2.0" cla<br>clay layers @ 17.3', 17.5<br>18.5'; 5.0" clay layer @ 1<br>(SM). | y layer @ 16.6'; 1.0<br>', 17.8', 18.3', and          |         |            |                                              |                               |                                                                                   |  |  |  |  |
| 43.7                                    | _ 20.1                                                                                                                                                                                                                                                                                                                                                                                                                                                                                                                                                                                                                                                                                                                                                                                                                                                                                                                                                                                                                                                                                                                                                                                                                                                                                                                                                                                                                                                                                                                                                                                                                                                                                                                                                                                                                                                                                                                                                                                                                                                                                                                         |                                                                       | Expansion Mate                                                                                                               | rial, (SM).                                           |         |            |                                              |                               |                                                                                   |  |  |  |  |
|                                         |                                                                                                                                                                                                                                                                                                                                                                                                                                                                                                                                                                                                                                                                                                                                                                                                                                                                                                                                                                                                                                                                                                                                                                                                                                                                                                                                                                                                                                                                                                                                                                                                                                                                                                                                                                                                                                                                                                                                                                                                                                                                                                                                |                                                                       | End of Bo                                                                                                                    | ring                                                  |         |            |                                              |                               |                                                                                   |  |  |  |  |