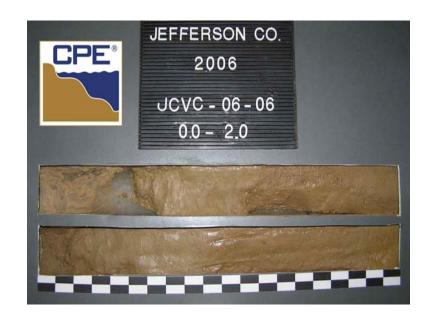

Boring Designation JCVC-06-06

| Je BORIN JC DRILL Alp NAME Ch DIRECT IN | exas Geote efferson Co NG DESIGN CVC-06-06 LING AGEN epine Ocear E OF DRILLE harles Dill                                                                                                                                                                                                                                                                                                                                                                                                                                                                                                                                                                                                                                                                                                                                                                                                                                                                                                                                                                                                                                                                                                                                                                                                                                                                                                                                                                                                                                                                                                                                                                                                                                                                                                                                                                                                                                                                                                                                                                                                                                       | ounty Texa                                                            | as                                                                                                                           | CPE*                                                  | 9. SIZE | AND TYPE   | OF BIT                                       | 3.0 ln.                       | OF 1 SHEETS                                                                       |  |  |  |  |
|-----------------------------------------|--------------------------------------------------------------------------------------------------------------------------------------------------------------------------------------------------------------------------------------------------------------------------------------------------------------------------------------------------------------------------------------------------------------------------------------------------------------------------------------------------------------------------------------------------------------------------------------------------------------------------------------------------------------------------------------------------------------------------------------------------------------------------------------------------------------------------------------------------------------------------------------------------------------------------------------------------------------------------------------------------------------------------------------------------------------------------------------------------------------------------------------------------------------------------------------------------------------------------------------------------------------------------------------------------------------------------------------------------------------------------------------------------------------------------------------------------------------------------------------------------------------------------------------------------------------------------------------------------------------------------------------------------------------------------------------------------------------------------------------------------------------------------------------------------------------------------------------------------------------------------------------------------------------------------------------------------------------------------------------------------------------------------------------------------------------------------------------------------------------------------------|-----------------------------------------------------------------------|------------------------------------------------------------------------------------------------------------------------------|-------------------------------------------------------|---------|------------|----------------------------------------------|-------------------------------|-----------------------------------------------------------------------------------|--|--|--|--|
| Je BORIN JC DRILL Alp NAME Ch DIRECT IN | efferson Co<br>NG DESIGN<br>CVC-06-06<br>LING AGEN<br>Ipine Ocear<br>E OF DRILLE<br>harles Dill<br>CTION OF B                                                                                                                                                                                                                                                                                                                                                                                                                                                                                                                                                                                                                                                                                                                                                                                                                                                                                                                                                                                                                                                                                                                                                                                                                                                                                                                                                                                                                                                                                                                                                                                                                                                                                                                                                                                                                                                                                                                                                                                                                  | ounty Texa                                                            | as                                                                                                                           | LPE                                                   |         |            | <del></del>                                  | U.U III.                      |                                                                                   |  |  |  |  |
| DRILL Alp NAME Cr DIRECT VI             | CVC-06-06 LING AGENT pine Ocear E OF DRILLE harles Dill CTION OF B                                                                                                                                                                                                                                                                                                                                                                                                                                                                                                                                                                                                                                                                                                                                                                                                                                                                                                                                                                                                                                                                                                                                                                                                                                                                                                                                                                                                                                                                                                                                                                                                                                                                                                                                                                                                                                                                                                                                                                                                                                                             | i                                                                     |                                                                                                                              | Texas Geotechnical Sand Search Jefferson County Texas |         |            |                                              |                               | 10. COORDINATE SYSTEM/DATUM HORIZONTAL VERTICAL Texas South Central NAD 1983 MLLW |  |  |  |  |
| DRILL Alp NAME Ch DIRECT VI IN          | LING AGENO<br>pine Ocear<br>E OF DRILLE<br>harles Dill<br>CTION OF B<br>FERTICAL                                                                                                                                                                                                                                                                                                                                                                                                                                                                                                                                                                                                                                                                                                                                                                                                                                                                                                                                                                                                                                                                                                                                                                                                                                                                                                                                                                                                                                                                                                                                                                                                                                                                                                                                                                                                                                                                                                                                                                                                                                               |                                                                       | LOCATION COORE                                                                                                               | DINATES                                               | 11. MA  | NUFACTUE   | RER'S DESIGN                                 | ATION OF DRILL                | AUTO HAMMER                                                                       |  |  |  |  |
| Alp<br>NAME<br>Ch<br>DIREC<br>VI        | pine Ocear  FOF DRILLE  COF DR | CY                                                                    |                                                                                                                              | Y = 13,789,454                                        |         |            |                                              | [                             | MANUAL HAMMER                                                                     |  |  |  |  |
| NAME  Ch  DIRECT  VI  IN                | e of drille<br>harles Dill<br>ction of b<br>rertical                                                                                                                                                                                                                                                                                                                                                                                                                                                                                                                                                                                                                                                                                                                                                                                                                                                                                                                                                                                                                                                                                                                                                                                                                                                                                                                                                                                                                                                                                                                                                                                                                                                                                                                                                                                                                                                                                                                                                                                                                                                                           | Alpine Ocean Seismic Survey, Inc.                                     |                                                                                                                              |                                                       |         |            | 12. TOTAL SAMPLES DISTURBED UNDISTURBED (UD) |                               |                                                                                   |  |  |  |  |
| DIRECT                                  | CTION OF B                                                                                                                                                                                                                                                                                                                                                                                                                                                                                                                                                                                                                                                                                                                                                                                                                                                                                                                                                                                                                                                                                                                                                                                                                                                                                                                                                                                                                                                                                                                                                                                                                                                                                                                                                                                                                                                                                                                                                                                                                                                                                                                     |                                                                       | c Survey, IIIc.                                                                                                              |                                                       | 13 TO   | TAI NIIMBI | ER CORE BOX                                  | ES                            | !                                                                                 |  |  |  |  |
| THICK                                   | ERTICAL                                                                                                                                                                                                                                                                                                                                                                                                                                                                                                                                                                                                                                                                                                                                                                                                                                                                                                                                                                                                                                                                                                                                                                                                                                                                                                                                                                                                                                                                                                                                                                                                                                                                                                                                                                                                                                                                                                                                                                                                                                                                                                                        | Charles Dill                                                          |                                                                                                                              |                                                       |         |            |                                              |                               |                                                                                   |  |  |  |  |
| THIC                                    |                                                                                                                                                                                                                                                                                                                                                                                                                                                                                                                                                                                                                                                                                                                                                                                                                                                                                                                                                                                                                                                                                                                                                                                                                                                                                                                                                                                                                                                                                                                                                                                                                                                                                                                                                                                                                                                                                                                                                                                                                                                                                                                                | DIRECTION OF BORING DEG. FROM BEARING VERTICAL                        |                                                                                                                              |                                                       |         |            | 14. ELEVATION GROUND WATER                   |                               |                                                                                   |  |  |  |  |
|                                         |                                                                                                                                                                                                                                                                                                                                                                                                                                                                                                                                                                                                                                                                                                                                                                                                                                                                                                                                                                                                                                                                                                                                                                                                                                                                                                                                                                                                                                                                                                                                                                                                                                                                                                                                                                                                                                                                                                                                                                                                                                                                                                                                |                                                                       | i i                                                                                                                          |                                                       | 15. DA  | TE BORING  | ì                                            | <b>STARTED</b> 10-09-06 15:57 | 10-09-06 16:00                                                                    |  |  |  |  |
|                                         | KNESS OF O                                                                                                                                                                                                                                                                                                                                                                                                                                                                                                                                                                                                                                                                                                                                                                                                                                                                                                                                                                                                                                                                                                                                                                                                                                                                                                                                                                                                                                                                                                                                                                                                                                                                                                                                                                                                                                                                                                                                                                                                                                                                                                                     | OVERBUR                                                               | RDEN 0.0 Ft.                                                                                                                 | •                                                     | 16. ELI | EVATION T  | OP OF BORIN                                  |                               | 10 00 00 10.00                                                                    |  |  |  |  |
| DEPT                                    |                                                                                                                                                                                                                                                                                                                                                                                                                                                                                                                                                                                                                                                                                                                                                                                                                                                                                                                                                                                                                                                                                                                                                                                                                                                                                                                                                                                                                                                                                                                                                                                                                                                                                                                                                                                                                                                                                                                                                                                                                                                                                                                                |                                                                       |                                                                                                                              |                                                       | -       |            | /ERY FOR BO                                  |                               |                                                                                   |  |  |  |  |
|                                         | 'H DRILLED                                                                                                                                                                                                                                                                                                                                                                                                                                                                                                                                                                                                                                                                                                                                                                                                                                                                                                                                                                                                                                                                                                                                                                                                                                                                                                                                                                                                                                                                                                                                                                                                                                                                                                                                                                                                                                                                                                                                                                                                                                                                                                                     | INTO RO                                                               | OCK 0.0 Ft.                                                                                                                  |                                                       |         |            | ND TITLE OF                                  |                               |                                                                                   |  |  |  |  |
| TOTA                                    | L DEPTH O                                                                                                                                                                                                                                                                                                                                                                                                                                                                                                                                                                                                                                                                                                                                                                                                                                                                                                                                                                                                                                                                                                                                                                                                                                                                                                                                                                                                                                                                                                                                                                                                                                                                                                                                                                                                                                                                                                                                                                                                                                                                                                                      | F BORING                                                              | <b>G</b> 19.4 Ft.                                                                                                            |                                                       | l       | /IL        | IND TITLE OF                                 | INSPECTOR                     |                                                                                   |  |  |  |  |
| L <b>EV.</b><br>(ft)<br>23.6            | <b>DEPTH</b> ( <b>ft)</b> 0.0                                                                                                                                                                                                                                                                                                                                                                                                                                                                                                                                                                                                                                                                                                                                                                                                                                                                                                                                                                                                                                                                                                                                                                                                                                                                                                                                                                                                                                                                                                                                                                                                                                                                                                                                                                                                                                                                                                                                                                                                                                                                                                  | LEGEND                                                                | CLASSIFICATION OF                                                                                                            |                                                       |         | Κ'n        |                                              | REMARKS                       | ;                                                                                 |  |  |  |  |
| -<br>25.6                               | 2.0                                                                                                                                                                                                                                                                                                                                                                                                                                                                                                                                                                                                                                                                                                                                                                                                                                                                                                                                                                                                                                                                                                                                                                                                                                                                                                                                                                                                                                                                                                                                                                                                                                                                                                                                                                                                                                                                                                                                                                                                                                                                                                                            |                                                                       | CLAY, stiff, brown (10                                                                                                       | 9YR-4/3), (CL).                                       |         |            |                                              |                               |                                                                                   |  |  |  |  |
| -                                       |                                                                                                                                                                                                                                                                                                                                                                                                                                                                                                                                                                                                                                                                                                                                                                                                                                                                                                                                                                                                                                                                                                                                                                                                                                                                                                                                                                                                                                                                                                                                                                                                                                                                                                                                                                                                                                                                                                                                                                                                                                                                                                                                | <i>V//</i> 1                                                          | CLAY, some sand, medium<br>soft; 1.0" sand layer @ 1<br>between grey (5y 5/1) and<br>(CL).                                   | 2.4'; mottled color                                   | ` I     |            |                                              |                               |                                                                                   |  |  |  |  |
| 36.2<br>36.8 -                          | 12.6<br>· 13.2                                                                                                                                                                                                                                                                                                                                                                                                                                                                                                                                                                                                                                                                                                                                                                                                                                                                                                                                                                                                                                                                                                                                                                                                                                                                                                                                                                                                                                                                                                                                                                                                                                                                                                                                                                                                                                                                                                                                                                                                                                                                                                                 |                                                                       | SAND, medium grained, q<br>silt, 2.0" clay layer @ 13.3,                                                                     |                                                       |         |            |                                              |                               |                                                                                   |  |  |  |  |
| 39.2                                    | -<br>15.6                                                                                                                                                                                                                                                                                                                                                                                                                                                                                                                                                                                                                                                                                                                                                                                                                                                                                                                                                                                                                                                                                                                                                                                                                                                                                                                                                                                                                                                                                                                                                                                                                                                                                                                                                                                                                                                                                                                                                                                                                                                                                                                      | CLAY, some sand, stiff; 3.0" sand layer @ 14.8', gray (5Y-5/1), (CL). |                                                                                                                              |                                                       |         |            |                                              |                               |                                                                                   |  |  |  |  |
| 43.0                                    | . 19.4                                                                                                                                                                                                                                                                                                                                                                                                                                                                                                                                                                                                                                                                                                                                                                                                                                                                                                                                                                                                                                                                                                                                                                                                                                                                                                                                                                                                                                                                                                                                                                                                                                                                                                                                                                                                                                                                                                                                                                                                                                                                                                                         |                                                                       | SAND, fine grained, some<br>clay layer @ 15.9'; 2.0" cla<br>clay layers @ 17.3', 17.5<br>18.5'; 5.0" clay layer @ 1<br>(SM). | y layer @ 16.6'; 1.0<br>', 17.8', 18.3', and          |         |            |                                              |                               |                                                                                   |  |  |  |  |
| 43.7                                    | _ 20.1                                                                                                                                                                                                                                                                                                                                                                                                                                                                                                                                                                                                                                                                                                                                                                                                                                                                                                                                                                                                                                                                                                                                                                                                                                                                                                                                                                                                                                                                                                                                                                                                                                                                                                                                                                                                                                                                                                                                                                                                                                                                                                                         |                                                                       | Expansion Mate                                                                                                               | rial, (SM).                                           |         |            |                                              |                               |                                                                                   |  |  |  |  |
|                                         |                                                                                                                                                                                                                                                                                                                                                                                                                                                                                                                                                                                                                                                                                                                                                                                                                                                                                                                                                                                                                                                                                                                                                                                                                                                                                                                                                                                                                                                                                                                                                                                                                                                                                                                                                                                                                                                                                                                                                                                                                                                                                                                                |                                                                       | End of Bo                                                                                                                    | ring                                                  |         |            |                                              |                               |                                                                                   |  |  |  |  |