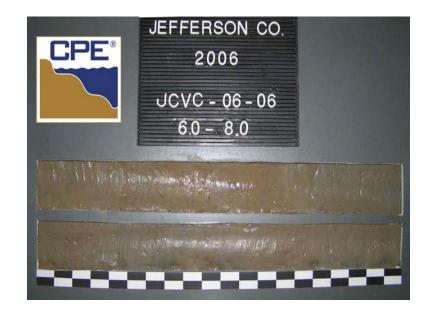

Boring Designation JCVC-06-06

| Je BORIN JC DRILL Alp NAME Ch DIRECT IN | exas Geote efferson Co NG DESIGN CVC-06-06 LING AGEN epine Ocear E OF DRILLE harles Dill                                                                                                                                                                                                                                                                                                                                                                                                                                                                                                                                                                                                                                                                                                                                                                                                                                                                                                                                                                                                                                                                                                                                                                                                                                                                                                                                                                                                                                                                                                                                                                                                                                                                                                                                                                                                                                                                                                                                                                                                                                       | ounty Texa                                                            | as                                                                                                                           | CPE*                                                  | 9. SIZE | AND TYPE   | OF BIT                                       | 3.0 ln.                       | OF 1 SHEETS                                                                       |  |  |  |  |
|-----------------------------------------|--------------------------------------------------------------------------------------------------------------------------------------------------------------------------------------------------------------------------------------------------------------------------------------------------------------------------------------------------------------------------------------------------------------------------------------------------------------------------------------------------------------------------------------------------------------------------------------------------------------------------------------------------------------------------------------------------------------------------------------------------------------------------------------------------------------------------------------------------------------------------------------------------------------------------------------------------------------------------------------------------------------------------------------------------------------------------------------------------------------------------------------------------------------------------------------------------------------------------------------------------------------------------------------------------------------------------------------------------------------------------------------------------------------------------------------------------------------------------------------------------------------------------------------------------------------------------------------------------------------------------------------------------------------------------------------------------------------------------------------------------------------------------------------------------------------------------------------------------------------------------------------------------------------------------------------------------------------------------------------------------------------------------------------------------------------------------------------------------------------------------------|-----------------------------------------------------------------------|------------------------------------------------------------------------------------------------------------------------------|-------------------------------------------------------|---------|------------|----------------------------------------------|-------------------------------|-----------------------------------------------------------------------------------|--|--|--|--|
| Je BORIN JC DRILL Alp NAME Ch DIRECT IN | efferson Co<br>NG DESIGN<br>CVC-06-06<br>LING AGEN<br>Ipine Ocear<br>E OF DRILLE<br>harles Dill<br>CTION OF B                                                                                                                                                                                                                                                                                                                                                                                                                                                                                                                                                                                                                                                                                                                                                                                                                                                                                                                                                                                                                                                                                                                                                                                                                                                                                                                                                                                                                                                                                                                                                                                                                                                                                                                                                                                                                                                                                                                                                                                                                  | ounty Texa                                                            | as                                                                                                                           | LPE                                                   |         |            | <del></del>                                  | U.U III.                      |                                                                                   |  |  |  |  |
| DRILL Alp NAME Cr DIRECT VI             | CVC-06-06 LING AGENT pine Ocear E OF DRILLE harles Dill CTION OF B                                                                                                                                                                                                                                                                                                                                                                                                                                                                                                                                                                                                                                                                                                                                                                                                                                                                                                                                                                                                                                                                                                                                                                                                                                                                                                                                                                                                                                                                                                                                                                                                                                                                                                                                                                                                                                                                                                                                                                                                                                                             | i                                                                     |                                                                                                                              | Texas Geotechnical Sand Search Jefferson County Texas |         |            |                                              |                               | 10. COORDINATE SYSTEM/DATUM HORIZONTAL VERTICAL Texas South Central NAD 1983 MLLW |  |  |  |  |
| DRILL Alp NAME Ch DIRECT VI IN          | LING AGENO<br>pine Ocear<br>E OF DRILLE<br>harles Dill<br>CTION OF B<br>FERTICAL                                                                                                                                                                                                                                                                                                                                                                                                                                                                                                                                                                                                                                                                                                                                                                                                                                                                                                                                                                                                                                                                                                                                                                                                                                                                                                                                                                                                                                                                                                                                                                                                                                                                                                                                                                                                                                                                                                                                                                                                                                               |                                                                       | LOCATION COORE                                                                                                               | DINATES                                               | 11. MA  | NUFACTUE   | RER'S DESIGN                                 | ATION OF DRILL                | AUTO HAMMER                                                                       |  |  |  |  |
| Alp<br>NAME<br>Ch<br>DIREC<br>VI        | pine Ocear  FOF DRILLE  COF DR | CY                                                                    |                                                                                                                              | Y = 13,789,454                                        |         |            |                                              | [                             | MANUAL HAMMER                                                                     |  |  |  |  |
| NAME  Ch  DIRECT  VI  IN                | e of drille<br>harles Dill<br>ction of b<br>rertical                                                                                                                                                                                                                                                                                                                                                                                                                                                                                                                                                                                                                                                                                                                                                                                                                                                                                                                                                                                                                                                                                                                                                                                                                                                                                                                                                                                                                                                                                                                                                                                                                                                                                                                                                                                                                                                                                                                                                                                                                                                                           | Alpine Ocean Seismic Survey, Inc.                                     |                                                                                                                              |                                                       |         |            | 12. TOTAL SAMPLES DISTURBED UNDISTURBED (UD) |                               |                                                                                   |  |  |  |  |
| DIRECT                                  | CTION OF B                                                                                                                                                                                                                                                                                                                                                                                                                                                                                                                                                                                                                                                                                                                                                                                                                                                                                                                                                                                                                                                                                                                                                                                                                                                                                                                                                                                                                                                                                                                                                                                                                                                                                                                                                                                                                                                                                                                                                                                                                                                                                                                     |                                                                       | c Survey, IIIc.                                                                                                              |                                                       | 13 TO   | TAI NIIMBI | ER CORE BOX                                  | ES                            | !                                                                                 |  |  |  |  |
| THICK                                   | ERTICAL                                                                                                                                                                                                                                                                                                                                                                                                                                                                                                                                                                                                                                                                                                                                                                                                                                                                                                                                                                                                                                                                                                                                                                                                                                                                                                                                                                                                                                                                                                                                                                                                                                                                                                                                                                                                                                                                                                                                                                                                                                                                                                                        | Charles Dill                                                          |                                                                                                                              |                                                       |         |            |                                              |                               |                                                                                   |  |  |  |  |
| THIC                                    |                                                                                                                                                                                                                                                                                                                                                                                                                                                                                                                                                                                                                                                                                                                                                                                                                                                                                                                                                                                                                                                                                                                                                                                                                                                                                                                                                                                                                                                                                                                                                                                                                                                                                                                                                                                                                                                                                                                                                                                                                                                                                                                                | DIRECTION OF BORING DEG. FROM BEARING VERTICAL                        |                                                                                                                              |                                                       |         |            | 14. ELEVATION GROUND WATER                   |                               |                                                                                   |  |  |  |  |
|                                         |                                                                                                                                                                                                                                                                                                                                                                                                                                                                                                                                                                                                                                                                                                                                                                                                                                                                                                                                                                                                                                                                                                                                                                                                                                                                                                                                                                                                                                                                                                                                                                                                                                                                                                                                                                                                                                                                                                                                                                                                                                                                                                                                |                                                                       | i i                                                                                                                          |                                                       | 15. DA  | TE BORING  | ì                                            | <b>STARTED</b> 10-09-06 15:57 | 10-09-06 16:00                                                                    |  |  |  |  |
|                                         | KNESS OF O                                                                                                                                                                                                                                                                                                                                                                                                                                                                                                                                                                                                                                                                                                                                                                                                                                                                                                                                                                                                                                                                                                                                                                                                                                                                                                                                                                                                                                                                                                                                                                                                                                                                                                                                                                                                                                                                                                                                                                                                                                                                                                                     | OVERBUR                                                               | RDEN 0.0 Ft.                                                                                                                 | •                                                     | 16. ELI | EVATION T  | OP OF BORIN                                  |                               | 10 00 00 10.00                                                                    |  |  |  |  |
| DEPT                                    |                                                                                                                                                                                                                                                                                                                                                                                                                                                                                                                                                                                                                                                                                                                                                                                                                                                                                                                                                                                                                                                                                                                                                                                                                                                                                                                                                                                                                                                                                                                                                                                                                                                                                                                                                                                                                                                                                                                                                                                                                                                                                                                                |                                                                       |                                                                                                                              |                                                       | -       |            | /ERY FOR BO                                  |                               |                                                                                   |  |  |  |  |
|                                         | 'H DRILLED                                                                                                                                                                                                                                                                                                                                                                                                                                                                                                                                                                                                                                                                                                                                                                                                                                                                                                                                                                                                                                                                                                                                                                                                                                                                                                                                                                                                                                                                                                                                                                                                                                                                                                                                                                                                                                                                                                                                                                                                                                                                                                                     | INTO RO                                                               | OCK 0.0 Ft.                                                                                                                  |                                                       |         |            | ND TITLE OF                                  |                               |                                                                                   |  |  |  |  |
| TOTA                                    | L DEPTH O                                                                                                                                                                                                                                                                                                                                                                                                                                                                                                                                                                                                                                                                                                                                                                                                                                                                                                                                                                                                                                                                                                                                                                                                                                                                                                                                                                                                                                                                                                                                                                                                                                                                                                                                                                                                                                                                                                                                                                                                                                                                                                                      | F BORING                                                              | <b>G</b> 19.4 Ft.                                                                                                            |                                                       | l       | /IL        | IND TITLE OF                                 | INSPECTOR                     |                                                                                   |  |  |  |  |
| L <b>EV.</b><br>(ft)<br>23.6            | <b>DEPTH</b> ( <b>ft)</b> 0.0                                                                                                                                                                                                                                                                                                                                                                                                                                                                                                                                                                                                                                                                                                                                                                                                                                                                                                                                                                                                                                                                                                                                                                                                                                                                                                                                                                                                                                                                                                                                                                                                                                                                                                                                                                                                                                                                                                                                                                                                                                                                                                  | LEGEND                                                                | CLASSIFICATION OF                                                                                                            |                                                       |         | Κ'n        |                                              | REMARKS                       | ;                                                                                 |  |  |  |  |
| -<br>25.6                               | 2.0                                                                                                                                                                                                                                                                                                                                                                                                                                                                                                                                                                                                                                                                                                                                                                                                                                                                                                                                                                                                                                                                                                                                                                                                                                                                                                                                                                                                                                                                                                                                                                                                                                                                                                                                                                                                                                                                                                                                                                                                                                                                                                                            |                                                                       | CLAY, stiff, brown (10                                                                                                       | 9YR-4/3), (CL).                                       |         |            |                                              |                               |                                                                                   |  |  |  |  |
| -                                       |                                                                                                                                                                                                                                                                                                                                                                                                                                                                                                                                                                                                                                                                                                                                                                                                                                                                                                                                                                                                                                                                                                                                                                                                                                                                                                                                                                                                                                                                                                                                                                                                                                                                                                                                                                                                                                                                                                                                                                                                                                                                                                                                | <i>V//</i> 1                                                          | CLAY, some sand, medium<br>soft; 1.0" sand layer @ 1<br>between grey (5y 5/1) and<br>(CL).                                   | 2.4'; mottled color                                   | ` I     |            |                                              |                               |                                                                                   |  |  |  |  |
| 36.2<br>36.8 -                          | 12.6<br>· 13.2                                                                                                                                                                                                                                                                                                                                                                                                                                                                                                                                                                                                                                                                                                                                                                                                                                                                                                                                                                                                                                                                                                                                                                                                                                                                                                                                                                                                                                                                                                                                                                                                                                                                                                                                                                                                                                                                                                                                                                                                                                                                                                                 |                                                                       | SAND, medium grained, q<br>silt, 2.0" clay layer @ 13.3,                                                                     |                                                       |         |            |                                              |                               |                                                                                   |  |  |  |  |
| 39.2                                    | -<br>15.6                                                                                                                                                                                                                                                                                                                                                                                                                                                                                                                                                                                                                                                                                                                                                                                                                                                                                                                                                                                                                                                                                                                                                                                                                                                                                                                                                                                                                                                                                                                                                                                                                                                                                                                                                                                                                                                                                                                                                                                                                                                                                                                      | CLAY, some sand, stiff; 3.0" sand layer @ 14.8', gray (5Y-5/1), (CL). |                                                                                                                              |                                                       |         |            |                                              |                               |                                                                                   |  |  |  |  |
| 43.0                                    | . 19.4                                                                                                                                                                                                                                                                                                                                                                                                                                                                                                                                                                                                                                                                                                                                                                                                                                                                                                                                                                                                                                                                                                                                                                                                                                                                                                                                                                                                                                                                                                                                                                                                                                                                                                                                                                                                                                                                                                                                                                                                                                                                                                                         |                                                                       | SAND, fine grained, some<br>clay layer @ 15.9'; 2.0" cla<br>clay layers @ 17.3', 17.5<br>18.5'; 5.0" clay layer @ 1<br>(SM). | y layer @ 16.6'; 1.0<br>', 17.8', 18.3', and          |         |            |                                              |                               |                                                                                   |  |  |  |  |
| 43.7                                    | _ 20.1                                                                                                                                                                                                                                                                                                                                                                                                                                                                                                                                                                                                                                                                                                                                                                                                                                                                                                                                                                                                                                                                                                                                                                                                                                                                                                                                                                                                                                                                                                                                                                                                                                                                                                                                                                                                                                                                                                                                                                                                                                                                                                                         |                                                                       | Expansion Mate                                                                                                               | rial, (SM).                                           |         |            |                                              |                               |                                                                                   |  |  |  |  |
|                                         |                                                                                                                                                                                                                                                                                                                                                                                                                                                                                                                                                                                                                                                                                                                                                                                                                                                                                                                                                                                                                                                                                                                                                                                                                                                                                                                                                                                                                                                                                                                                                                                                                                                                                                                                                                                                                                                                                                                                                                                                                                                                                                                                |                                                                       | End of Bo                                                                                                                    | ring                                                  |         |            |                                              |                               |                                                                                   |  |  |  |  |