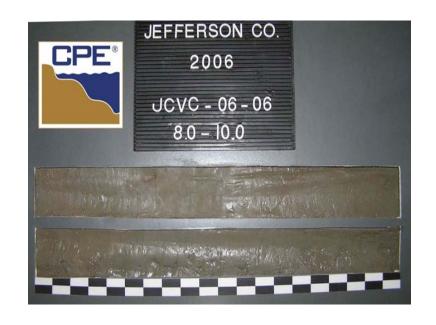

Boring Designation JCVC-06-06

| Je BORIN JC DRILL Alp NAME Ch DIRECT IN | exas Geote efferson Co NG DESIGN CVC-06-06 LING AGEN epine Ocear E OF DRILLE harles Dill                                                                                                                                                                                                                                                                                                                                                                                                                                                                                                                                                                                                                                                                                                                                                                                                                                                                                                                                                                                                                                                                                                                                                                                                                                                                                                                                                                                                                                                                                                                                                                                                                                                                                                                                                                                                                                                                                                                                                                                                                                       | ounty Texa                                                            | as                                                                                                                           | CPE*                                                  | 9. SIZE | AND TYPE   | OF BIT                                       | 3.0 ln.                       | OF 1 SHEETS                                                                       |  |  |  |  |
|-----------------------------------------|--------------------------------------------------------------------------------------------------------------------------------------------------------------------------------------------------------------------------------------------------------------------------------------------------------------------------------------------------------------------------------------------------------------------------------------------------------------------------------------------------------------------------------------------------------------------------------------------------------------------------------------------------------------------------------------------------------------------------------------------------------------------------------------------------------------------------------------------------------------------------------------------------------------------------------------------------------------------------------------------------------------------------------------------------------------------------------------------------------------------------------------------------------------------------------------------------------------------------------------------------------------------------------------------------------------------------------------------------------------------------------------------------------------------------------------------------------------------------------------------------------------------------------------------------------------------------------------------------------------------------------------------------------------------------------------------------------------------------------------------------------------------------------------------------------------------------------------------------------------------------------------------------------------------------------------------------------------------------------------------------------------------------------------------------------------------------------------------------------------------------------|-----------------------------------------------------------------------|------------------------------------------------------------------------------------------------------------------------------|-------------------------------------------------------|---------|------------|----------------------------------------------|-------------------------------|-----------------------------------------------------------------------------------|--|--|--|--|
| Je BORIN JC DRILL Alp NAME Ch DIRECT IN | efferson Co<br>NG DESIGN<br>CVC-06-06<br>LING AGEN<br>Ipine Ocear<br>E OF DRILLE<br>harles Dill<br>CTION OF B                                                                                                                                                                                                                                                                                                                                                                                                                                                                                                                                                                                                                                                                                                                                                                                                                                                                                                                                                                                                                                                                                                                                                                                                                                                                                                                                                                                                                                                                                                                                                                                                                                                                                                                                                                                                                                                                                                                                                                                                                  | ounty Texa                                                            | as                                                                                                                           | LPE                                                   |         |            | <del></del>                                  | U.U III.                      |                                                                                   |  |  |  |  |
| DRILL Alp NAME Cr DIRECT VI             | CVC-06-06 LING AGENT pine Ocear E OF DRILLE harles Dill CTION OF B                                                                                                                                                                                                                                                                                                                                                                                                                                                                                                                                                                                                                                                                                                                                                                                                                                                                                                                                                                                                                                                                                                                                                                                                                                                                                                                                                                                                                                                                                                                                                                                                                                                                                                                                                                                                                                                                                                                                                                                                                                                             | i                                                                     |                                                                                                                              | Texas Geotechnical Sand Search Jefferson County Texas |         |            |                                              |                               | 10. COORDINATE SYSTEM/DATUM HORIZONTAL VERTICAL Texas South Central NAD 1983 MLLW |  |  |  |  |
| DRILL Alp NAME Ch DIRECT VI IN          | LING AGENO<br>pine Ocear<br>E OF DRILLE<br>harles Dill<br>CTION OF B<br>FERTICAL                                                                                                                                                                                                                                                                                                                                                                                                                                                                                                                                                                                                                                                                                                                                                                                                                                                                                                                                                                                                                                                                                                                                                                                                                                                                                                                                                                                                                                                                                                                                                                                                                                                                                                                                                                                                                                                                                                                                                                                                                                               |                                                                       | LOCATION COORE                                                                                                               | DINATES                                               | 11. MA  | NUFACTUE   | RER'S DESIGN                                 | ATION OF DRILL                | AUTO HAMMER                                                                       |  |  |  |  |
| Alp<br>NAME<br>Ch<br>DIREC<br>VI        | pine Ocear  FOF DRILLE  COF DR | CY                                                                    |                                                                                                                              | Y = 13,789,454                                        |         |            |                                              | [                             | MANUAL HAMMER                                                                     |  |  |  |  |
| NAME  Ch  DIRECT  VI  IN                | e of drille<br>harles Dill<br>ction of b<br>rertical                                                                                                                                                                                                                                                                                                                                                                                                                                                                                                                                                                                                                                                                                                                                                                                                                                                                                                                                                                                                                                                                                                                                                                                                                                                                                                                                                                                                                                                                                                                                                                                                                                                                                                                                                                                                                                                                                                                                                                                                                                                                           | Alpine Ocean Seismic Survey, Inc.                                     |                                                                                                                              |                                                       |         |            | 12. TOTAL SAMPLES DISTURBED UNDISTURBED (UD) |                               |                                                                                   |  |  |  |  |
| DIRECT                                  | CTION OF B                                                                                                                                                                                                                                                                                                                                                                                                                                                                                                                                                                                                                                                                                                                                                                                                                                                                                                                                                                                                                                                                                                                                                                                                                                                                                                                                                                                                                                                                                                                                                                                                                                                                                                                                                                                                                                                                                                                                                                                                                                                                                                                     |                                                                       | c Survey, IIIc.                                                                                                              |                                                       | 13 TO   | TAI NIIMBI | ER CORE BOX                                  | ES                            | !                                                                                 |  |  |  |  |
| THICK                                   | ERTICAL                                                                                                                                                                                                                                                                                                                                                                                                                                                                                                                                                                                                                                                                                                                                                                                                                                                                                                                                                                                                                                                                                                                                                                                                                                                                                                                                                                                                                                                                                                                                                                                                                                                                                                                                                                                                                                                                                                                                                                                                                                                                                                                        | Charles Dill                                                          |                                                                                                                              |                                                       |         |            |                                              |                               |                                                                                   |  |  |  |  |
| THIC                                    |                                                                                                                                                                                                                                                                                                                                                                                                                                                                                                                                                                                                                                                                                                                                                                                                                                                                                                                                                                                                                                                                                                                                                                                                                                                                                                                                                                                                                                                                                                                                                                                                                                                                                                                                                                                                                                                                                                                                                                                                                                                                                                                                | DIRECTION OF BORING DEG. FROM BEARING VERTICAL                        |                                                                                                                              |                                                       |         |            | 14. ELEVATION GROUND WATER                   |                               |                                                                                   |  |  |  |  |
|                                         |                                                                                                                                                                                                                                                                                                                                                                                                                                                                                                                                                                                                                                                                                                                                                                                                                                                                                                                                                                                                                                                                                                                                                                                                                                                                                                                                                                                                                                                                                                                                                                                                                                                                                                                                                                                                                                                                                                                                                                                                                                                                                                                                |                                                                       | i i                                                                                                                          |                                                       | 15. DA  | TE BORING  | ì                                            | <b>STARTED</b> 10-09-06 15:57 | 10-09-06 16:00                                                                    |  |  |  |  |
|                                         | KNESS OF O                                                                                                                                                                                                                                                                                                                                                                                                                                                                                                                                                                                                                                                                                                                                                                                                                                                                                                                                                                                                                                                                                                                                                                                                                                                                                                                                                                                                                                                                                                                                                                                                                                                                                                                                                                                                                                                                                                                                                                                                                                                                                                                     | OVERBUR                                                               | RDEN 0.0 Ft.                                                                                                                 | •                                                     | 16. ELI | EVATION T  | OP OF BORIN                                  |                               | 10 00 00 10.00                                                                    |  |  |  |  |
| DEPT                                    |                                                                                                                                                                                                                                                                                                                                                                                                                                                                                                                                                                                                                                                                                                                                                                                                                                                                                                                                                                                                                                                                                                                                                                                                                                                                                                                                                                                                                                                                                                                                                                                                                                                                                                                                                                                                                                                                                                                                                                                                                                                                                                                                |                                                                       |                                                                                                                              |                                                       | -       |            | /ERY FOR BO                                  |                               |                                                                                   |  |  |  |  |
|                                         | 'H DRILLED                                                                                                                                                                                                                                                                                                                                                                                                                                                                                                                                                                                                                                                                                                                                                                                                                                                                                                                                                                                                                                                                                                                                                                                                                                                                                                                                                                                                                                                                                                                                                                                                                                                                                                                                                                                                                                                                                                                                                                                                                                                                                                                     | INTO RO                                                               | OCK 0.0 Ft.                                                                                                                  |                                                       |         |            | ND TITLE OF                                  |                               |                                                                                   |  |  |  |  |
| TOTA                                    | L DEPTH O                                                                                                                                                                                                                                                                                                                                                                                                                                                                                                                                                                                                                                                                                                                                                                                                                                                                                                                                                                                                                                                                                                                                                                                                                                                                                                                                                                                                                                                                                                                                                                                                                                                                                                                                                                                                                                                                                                                                                                                                                                                                                                                      | F BORING                                                              | <b>G</b> 19.4 Ft.                                                                                                            |                                                       | l       | /IL        | IND TITLE OF                                 | INSPECTOR                     |                                                                                   |  |  |  |  |
| L <b>EV.</b><br>(ft)<br>23.6            | <b>DEPTH</b> ( <b>ft)</b> 0.0                                                                                                                                                                                                                                                                                                                                                                                                                                                                                                                                                                                                                                                                                                                                                                                                                                                                                                                                                                                                                                                                                                                                                                                                                                                                                                                                                                                                                                                                                                                                                                                                                                                                                                                                                                                                                                                                                                                                                                                                                                                                                                  | LEGEND                                                                | CLASSIFICATION OF                                                                                                            |                                                       |         | Κ'n        |                                              | REMARKS                       | ;                                                                                 |  |  |  |  |
| -<br>25.6                               | 2.0                                                                                                                                                                                                                                                                                                                                                                                                                                                                                                                                                                                                                                                                                                                                                                                                                                                                                                                                                                                                                                                                                                                                                                                                                                                                                                                                                                                                                                                                                                                                                                                                                                                                                                                                                                                                                                                                                                                                                                                                                                                                                                                            |                                                                       | CLAY, stiff, brown (10                                                                                                       | 9YR-4/3), (CL).                                       |         |            |                                              |                               |                                                                                   |  |  |  |  |
| -                                       |                                                                                                                                                                                                                                                                                                                                                                                                                                                                                                                                                                                                                                                                                                                                                                                                                                                                                                                                                                                                                                                                                                                                                                                                                                                                                                                                                                                                                                                                                                                                                                                                                                                                                                                                                                                                                                                                                                                                                                                                                                                                                                                                | <i>V//</i> 1                                                          | CLAY, some sand, medium<br>soft; 1.0" sand layer @ 1<br>between grey (5y 5/1) and<br>(CL).                                   | 2.4'; mottled color                                   | ` I     |            |                                              |                               |                                                                                   |  |  |  |  |
| 36.2<br>36.8 -                          | 12.6<br>· 13.2                                                                                                                                                                                                                                                                                                                                                                                                                                                                                                                                                                                                                                                                                                                                                                                                                                                                                                                                                                                                                                                                                                                                                                                                                                                                                                                                                                                                                                                                                                                                                                                                                                                                                                                                                                                                                                                                                                                                                                                                                                                                                                                 |                                                                       | SAND, medium grained, q<br>silt, 2.0" clay layer @ 13.3,                                                                     |                                                       |         |            |                                              |                               |                                                                                   |  |  |  |  |
| 39.2                                    | -<br>15.6                                                                                                                                                                                                                                                                                                                                                                                                                                                                                                                                                                                                                                                                                                                                                                                                                                                                                                                                                                                                                                                                                                                                                                                                                                                                                                                                                                                                                                                                                                                                                                                                                                                                                                                                                                                                                                                                                                                                                                                                                                                                                                                      | CLAY, some sand, stiff; 3.0" sand layer @ 14.8', gray (5Y-5/1), (CL). |                                                                                                                              |                                                       |         |            |                                              |                               |                                                                                   |  |  |  |  |
| 43.0                                    | . 19.4                                                                                                                                                                                                                                                                                                                                                                                                                                                                                                                                                                                                                                                                                                                                                                                                                                                                                                                                                                                                                                                                                                                                                                                                                                                                                                                                                                                                                                                                                                                                                                                                                                                                                                                                                                                                                                                                                                                                                                                                                                                                                                                         |                                                                       | SAND, fine grained, some<br>clay layer @ 15.9'; 2.0" cla<br>clay layers @ 17.3', 17.5<br>18.5'; 5.0" clay layer @ 1<br>(SM). | y layer @ 16.6'; 1.0<br>', 17.8', 18.3', and          |         |            |                                              |                               |                                                                                   |  |  |  |  |
| 43.7                                    | _ 20.1                                                                                                                                                                                                                                                                                                                                                                                                                                                                                                                                                                                                                                                                                                                                                                                                                                                                                                                                                                                                                                                                                                                                                                                                                                                                                                                                                                                                                                                                                                                                                                                                                                                                                                                                                                                                                                                                                                                                                                                                                                                                                                                         |                                                                       | Expansion Mate                                                                                                               | rial, (SM).                                           |         |            |                                              |                               |                                                                                   |  |  |  |  |
|                                         |                                                                                                                                                                                                                                                                                                                                                                                                                                                                                                                                                                                                                                                                                                                                                                                                                                                                                                                                                                                                                                                                                                                                                                                                                                                                                                                                                                                                                                                                                                                                                                                                                                                                                                                                                                                                                                                                                                                                                                                                                                                                                                                                |                                                                       | End of Bo                                                                                                                    | ring                                                  |         |            |                                              |                               |                                                                                   |  |  |  |  |