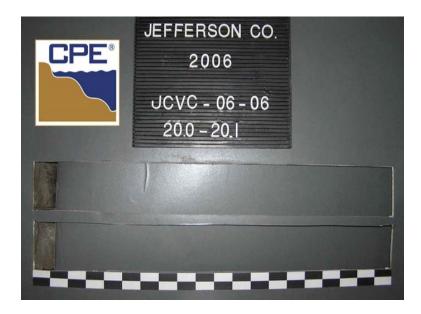

Boring Designation JCVC-06-06

| Je BORIN JC DRILL Alp NAME Ch DIRECT IN | exas Geote efferson Co NG DESIGN CVC-06-06 LING AGEN epine Ocear E OF DRILLE harles Dill                                                                                                                                                                                                                                                                                                                                                                                                                                                                                                                                                                                                                                                                                                                                                                                                                                                                                                                                                                                                                                                                                                                                                                                                                                                                                                                                                                                                                                                                                                                                                                                                                                                                                                                                                                                                                                                                                                                                                                                                                                       | ounty Texa                                                            | as                                                                                                                           | CPE*                                                  | 9. SIZE | AND TYPE   | OF BIT                                       | 3.0 ln.                       | OF 1 SHEETS                                                                       |  |  |  |  |
|-----------------------------------------|--------------------------------------------------------------------------------------------------------------------------------------------------------------------------------------------------------------------------------------------------------------------------------------------------------------------------------------------------------------------------------------------------------------------------------------------------------------------------------------------------------------------------------------------------------------------------------------------------------------------------------------------------------------------------------------------------------------------------------------------------------------------------------------------------------------------------------------------------------------------------------------------------------------------------------------------------------------------------------------------------------------------------------------------------------------------------------------------------------------------------------------------------------------------------------------------------------------------------------------------------------------------------------------------------------------------------------------------------------------------------------------------------------------------------------------------------------------------------------------------------------------------------------------------------------------------------------------------------------------------------------------------------------------------------------------------------------------------------------------------------------------------------------------------------------------------------------------------------------------------------------------------------------------------------------------------------------------------------------------------------------------------------------------------------------------------------------------------------------------------------------|-----------------------------------------------------------------------|------------------------------------------------------------------------------------------------------------------------------|-------------------------------------------------------|---------|------------|----------------------------------------------|-------------------------------|-----------------------------------------------------------------------------------|--|--|--|--|
| Je BORIN JC DRILL Alp NAME Ch DIRECT IN | efferson Co<br>NG DESIGN<br>CVC-06-06<br>LING AGEN<br>Ipine Ocear<br>E OF DRILLE<br>harles Dill<br>CTION OF B                                                                                                                                                                                                                                                                                                                                                                                                                                                                                                                                                                                                                                                                                                                                                                                                                                                                                                                                                                                                                                                                                                                                                                                                                                                                                                                                                                                                                                                                                                                                                                                                                                                                                                                                                                                                                                                                                                                                                                                                                  | ounty Texa                                                            | as                                                                                                                           | LPE                                                   |         |            | <del></del>                                  | U.U III.                      |                                                                                   |  |  |  |  |
| DRILL Alp NAME Cr DIRECT VI             | CVC-06-06 LING AGENT pine Ocear E OF DRILLE harles Dill CTION OF B                                                                                                                                                                                                                                                                                                                                                                                                                                                                                                                                                                                                                                                                                                                                                                                                                                                                                                                                                                                                                                                                                                                                                                                                                                                                                                                                                                                                                                                                                                                                                                                                                                                                                                                                                                                                                                                                                                                                                                                                                                                             | i                                                                     |                                                                                                                              | Texas Geotechnical Sand Search Jefferson County Texas |         |            |                                              |                               | 10. COORDINATE SYSTEM/DATUM HORIZONTAL VERTICAL Texas South Central NAD 1983 MLLW |  |  |  |  |
| DRILL Alp NAME Ch DIRECT VI IN          | LING AGENO<br>pine Ocear<br>E OF DRILLE<br>harles Dill<br>CTION OF B<br>FERTICAL                                                                                                                                                                                                                                                                                                                                                                                                                                                                                                                                                                                                                                                                                                                                                                                                                                                                                                                                                                                                                                                                                                                                                                                                                                                                                                                                                                                                                                                                                                                                                                                                                                                                                                                                                                                                                                                                                                                                                                                                                                               |                                                                       | LOCATION COORE                                                                                                               | DINATES                                               | 11. MA  | NUFACTUE   | RER'S DESIGN                                 | ATION OF DRILL                | AUTO HAMMER                                                                       |  |  |  |  |
| Alp<br>NAME<br>Ch<br>DIREC<br>VI        | pine Ocear  FOF DRILLE  COF DR | CY                                                                    |                                                                                                                              | Y = 13,789,454                                        |         |            |                                              | [                             | MANUAL HAMMER                                                                     |  |  |  |  |
| NAME  Ch  DIRECT  VI  IN                | e of drille<br>harles Dill<br>ction of b<br>rertical                                                                                                                                                                                                                                                                                                                                                                                                                                                                                                                                                                                                                                                                                                                                                                                                                                                                                                                                                                                                                                                                                                                                                                                                                                                                                                                                                                                                                                                                                                                                                                                                                                                                                                                                                                                                                                                                                                                                                                                                                                                                           | Alpine Ocean Seismic Survey, Inc.                                     |                                                                                                                              |                                                       |         |            | 12. TOTAL SAMPLES DISTURBED UNDISTURBED (UD) |                               |                                                                                   |  |  |  |  |
| DIRECT                                  | CTION OF B                                                                                                                                                                                                                                                                                                                                                                                                                                                                                                                                                                                                                                                                                                                                                                                                                                                                                                                                                                                                                                                                                                                                                                                                                                                                                                                                                                                                                                                                                                                                                                                                                                                                                                                                                                                                                                                                                                                                                                                                                                                                                                                     |                                                                       | c Survey, IIIc.                                                                                                              |                                                       | 13 TO   | TAI NIIMBI | ER CORE BOX                                  | ES                            | !                                                                                 |  |  |  |  |
| THICK                                   | ERTICAL                                                                                                                                                                                                                                                                                                                                                                                                                                                                                                                                                                                                                                                                                                                                                                                                                                                                                                                                                                                                                                                                                                                                                                                                                                                                                                                                                                                                                                                                                                                                                                                                                                                                                                                                                                                                                                                                                                                                                                                                                                                                                                                        | Charles Dill                                                          |                                                                                                                              |                                                       |         |            |                                              |                               |                                                                                   |  |  |  |  |
| THIC                                    |                                                                                                                                                                                                                                                                                                                                                                                                                                                                                                                                                                                                                                                                                                                                                                                                                                                                                                                                                                                                                                                                                                                                                                                                                                                                                                                                                                                                                                                                                                                                                                                                                                                                                                                                                                                                                                                                                                                                                                                                                                                                                                                                | DIRECTION OF BORING DEG. FROM BEARING VERTICAL                        |                                                                                                                              |                                                       |         |            | 14. ELEVATION GROUND WATER                   |                               |                                                                                   |  |  |  |  |
|                                         |                                                                                                                                                                                                                                                                                                                                                                                                                                                                                                                                                                                                                                                                                                                                                                                                                                                                                                                                                                                                                                                                                                                                                                                                                                                                                                                                                                                                                                                                                                                                                                                                                                                                                                                                                                                                                                                                                                                                                                                                                                                                                                                                |                                                                       | i i                                                                                                                          |                                                       | 15. DA  | TE BORING  | ì                                            | <b>STARTED</b> 10-09-06 15:57 | 10-09-06 16:00                                                                    |  |  |  |  |
|                                         | KNESS OF O                                                                                                                                                                                                                                                                                                                                                                                                                                                                                                                                                                                                                                                                                                                                                                                                                                                                                                                                                                                                                                                                                                                                                                                                                                                                                                                                                                                                                                                                                                                                                                                                                                                                                                                                                                                                                                                                                                                                                                                                                                                                                                                     | OVERBUR                                                               | RDEN 0.0 Ft.                                                                                                                 | •                                                     | 16. ELI | EVATION T  | OP OF BORIN                                  |                               | 10 00 00 10.00                                                                    |  |  |  |  |
| DEPT                                    |                                                                                                                                                                                                                                                                                                                                                                                                                                                                                                                                                                                                                                                                                                                                                                                                                                                                                                                                                                                                                                                                                                                                                                                                                                                                                                                                                                                                                                                                                                                                                                                                                                                                                                                                                                                                                                                                                                                                                                                                                                                                                                                                |                                                                       |                                                                                                                              |                                                       | -       |            | /ERY FOR BO                                  |                               |                                                                                   |  |  |  |  |
|                                         | 'H DRILLED                                                                                                                                                                                                                                                                                                                                                                                                                                                                                                                                                                                                                                                                                                                                                                                                                                                                                                                                                                                                                                                                                                                                                                                                                                                                                                                                                                                                                                                                                                                                                                                                                                                                                                                                                                                                                                                                                                                                                                                                                                                                                                                     | INTO RO                                                               | OCK 0.0 Ft.                                                                                                                  |                                                       |         |            | ND TITLE OF                                  |                               |                                                                                   |  |  |  |  |
| TOTA                                    | L DEPTH O                                                                                                                                                                                                                                                                                                                                                                                                                                                                                                                                                                                                                                                                                                                                                                                                                                                                                                                                                                                                                                                                                                                                                                                                                                                                                                                                                                                                                                                                                                                                                                                                                                                                                                                                                                                                                                                                                                                                                                                                                                                                                                                      | F BORING                                                              | <b>G</b> 19.4 Ft.                                                                                                            |                                                       | l       | /IL        | IND TITLE OF                                 | INSPECTOR                     |                                                                                   |  |  |  |  |
| L <b>EV.</b><br>(ft)<br>23.6            | <b>DEPTH</b> ( <b>ft)</b> 0.0                                                                                                                                                                                                                                                                                                                                                                                                                                                                                                                                                                                                                                                                                                                                                                                                                                                                                                                                                                                                                                                                                                                                                                                                                                                                                                                                                                                                                                                                                                                                                                                                                                                                                                                                                                                                                                                                                                                                                                                                                                                                                                  | LEGEND                                                                | CLASSIFICATION OF                                                                                                            |                                                       |         | Κ'n        |                                              | REMARKS                       | ;                                                                                 |  |  |  |  |
| -<br>25.6                               | 2.0                                                                                                                                                                                                                                                                                                                                                                                                                                                                                                                                                                                                                                                                                                                                                                                                                                                                                                                                                                                                                                                                                                                                                                                                                                                                                                                                                                                                                                                                                                                                                                                                                                                                                                                                                                                                                                                                                                                                                                                                                                                                                                                            |                                                                       | CLAY, stiff, brown (10                                                                                                       | 9YR-4/3), (CL).                                       |         |            |                                              |                               |                                                                                   |  |  |  |  |
| -                                       |                                                                                                                                                                                                                                                                                                                                                                                                                                                                                                                                                                                                                                                                                                                                                                                                                                                                                                                                                                                                                                                                                                                                                                                                                                                                                                                                                                                                                                                                                                                                                                                                                                                                                                                                                                                                                                                                                                                                                                                                                                                                                                                                | <i>V//</i> 1                                                          | CLAY, some sand, medium<br>soft; 1.0" sand layer @ 1<br>between grey (5y 5/1) and<br>(CL).                                   | 2.4'; mottled color                                   | ` I     |            |                                              |                               |                                                                                   |  |  |  |  |
| 36.2<br>36.8 -                          | 12.6<br>· 13.2                                                                                                                                                                                                                                                                                                                                                                                                                                                                                                                                                                                                                                                                                                                                                                                                                                                                                                                                                                                                                                                                                                                                                                                                                                                                                                                                                                                                                                                                                                                                                                                                                                                                                                                                                                                                                                                                                                                                                                                                                                                                                                                 |                                                                       | SAND, medium grained, q<br>silt, 2.0" clay layer @ 13.3,                                                                     |                                                       |         |            |                                              |                               |                                                                                   |  |  |  |  |
| 39.2                                    | -<br>15.6                                                                                                                                                                                                                                                                                                                                                                                                                                                                                                                                                                                                                                                                                                                                                                                                                                                                                                                                                                                                                                                                                                                                                                                                                                                                                                                                                                                                                                                                                                                                                                                                                                                                                                                                                                                                                                                                                                                                                                                                                                                                                                                      | CLAY, some sand, stiff; 3.0" sand layer @ 14.8', gray (5Y-5/1), (CL). |                                                                                                                              |                                                       |         |            |                                              |                               |                                                                                   |  |  |  |  |
| 43.0                                    | . 19.4                                                                                                                                                                                                                                                                                                                                                                                                                                                                                                                                                                                                                                                                                                                                                                                                                                                                                                                                                                                                                                                                                                                                                                                                                                                                                                                                                                                                                                                                                                                                                                                                                                                                                                                                                                                                                                                                                                                                                                                                                                                                                                                         |                                                                       | SAND, fine grained, some<br>clay layer @ 15.9'; 2.0" cla<br>clay layers @ 17.3', 17.5<br>18.5'; 5.0" clay layer @ 1<br>(SM). | y layer @ 16.6'; 1.0<br>', 17.8', 18.3', and          |         |            |                                              |                               |                                                                                   |  |  |  |  |
| 43.7                                    | _ 20.1                                                                                                                                                                                                                                                                                                                                                                                                                                                                                                                                                                                                                                                                                                                                                                                                                                                                                                                                                                                                                                                                                                                                                                                                                                                                                                                                                                                                                                                                                                                                                                                                                                                                                                                                                                                                                                                                                                                                                                                                                                                                                                                         |                                                                       | Expansion Mate                                                                                                               | rial, (SM).                                           |         |            |                                              |                               |                                                                                   |  |  |  |  |
|                                         |                                                                                                                                                                                                                                                                                                                                                                                                                                                                                                                                                                                                                                                                                                                                                                                                                                                                                                                                                                                                                                                                                                                                                                                                                                                                                                                                                                                                                                                                                                                                                                                                                                                                                                                                                                                                                                                                                                                                                                                                                                                                                                                                |                                                                       | End of Bo                                                                                                                    | ring                                                  |         |            |                                              |                               |                                                                                   |  |  |  |  |