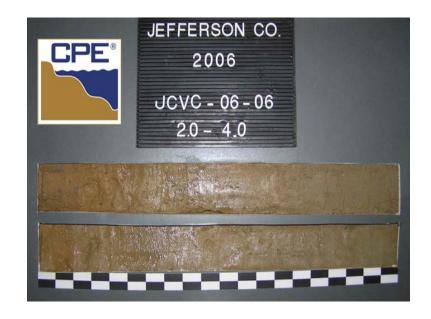

Boring Designation JCVC-06-06

| Je BORIN JC DRILL Alp NAME Ch DIRECT IN | exas Geote efferson Co NG DESIGN CVC-06-06 LING AGEN epine Ocear E OF DRILLE harles Dill                                                                                                                                                                                                                                                                                                                                                                                                                                                                                                                                                                                                                                                                                                                                                                                                                                                                                                                                                                                                                                                                                                                                                                                                                                                                                                                                                                                                                                                                                                                                                                                                                                                                                                                                                                                                                                                                                                                                                                                                                                       | ounty Texa                                                            | as                                                                                                                           | CPE*                                                  | 9. SIZE | AND TYPE   | OF BIT                                       | 3.0 ln.                       | OF 1 SHEETS                                                                       |  |  |  |  |
|-----------------------------------------|--------------------------------------------------------------------------------------------------------------------------------------------------------------------------------------------------------------------------------------------------------------------------------------------------------------------------------------------------------------------------------------------------------------------------------------------------------------------------------------------------------------------------------------------------------------------------------------------------------------------------------------------------------------------------------------------------------------------------------------------------------------------------------------------------------------------------------------------------------------------------------------------------------------------------------------------------------------------------------------------------------------------------------------------------------------------------------------------------------------------------------------------------------------------------------------------------------------------------------------------------------------------------------------------------------------------------------------------------------------------------------------------------------------------------------------------------------------------------------------------------------------------------------------------------------------------------------------------------------------------------------------------------------------------------------------------------------------------------------------------------------------------------------------------------------------------------------------------------------------------------------------------------------------------------------------------------------------------------------------------------------------------------------------------------------------------------------------------------------------------------------|-----------------------------------------------------------------------|------------------------------------------------------------------------------------------------------------------------------|-------------------------------------------------------|---------|------------|----------------------------------------------|-------------------------------|-----------------------------------------------------------------------------------|--|--|--|--|
| Je BORIN JC DRILL Alp NAME Ch DIRECT IN | efferson Co<br>NG DESIGN<br>CVC-06-06<br>LING AGEN<br>Ipine Ocear<br>E OF DRILLE<br>harles Dill<br>CTION OF B                                                                                                                                                                                                                                                                                                                                                                                                                                                                                                                                                                                                                                                                                                                                                                                                                                                                                                                                                                                                                                                                                                                                                                                                                                                                                                                                                                                                                                                                                                                                                                                                                                                                                                                                                                                                                                                                                                                                                                                                                  | ounty Texa                                                            | as                                                                                                                           | LPE                                                   |         |            | <del></del>                                  | U.U III.                      |                                                                                   |  |  |  |  |
| DRILL Alp NAME Cr DIRECT VI             | CVC-06-06 LING AGENT pine Ocear E OF DRILLE harles Dill CTION OF B                                                                                                                                                                                                                                                                                                                                                                                                                                                                                                                                                                                                                                                                                                                                                                                                                                                                                                                                                                                                                                                                                                                                                                                                                                                                                                                                                                                                                                                                                                                                                                                                                                                                                                                                                                                                                                                                                                                                                                                                                                                             | i                                                                     |                                                                                                                              | Texas Geotechnical Sand Search Jefferson County Texas |         |            |                                              |                               | 10. COORDINATE SYSTEM/DATUM HORIZONTAL VERTICAL Texas South Central NAD 1983 MLLW |  |  |  |  |
| DRILL Alp NAME Ch DIRECT VI IN          | LING AGENO<br>pine Ocear<br>E OF DRILLE<br>harles Dill<br>CTION OF B<br>FERTICAL                                                                                                                                                                                                                                                                                                                                                                                                                                                                                                                                                                                                                                                                                                                                                                                                                                                                                                                                                                                                                                                                                                                                                                                                                                                                                                                                                                                                                                                                                                                                                                                                                                                                                                                                                                                                                                                                                                                                                                                                                                               |                                                                       | LOCATION COORE                                                                                                               | DINATES                                               | 11. MA  | NUFACTUE   | RER'S DESIGN                                 | ATION OF DRILL                | AUTO HAMMER                                                                       |  |  |  |  |
| Alp<br>NAME<br>Ch<br>DIREC<br>VI        | pine Ocear  FOF DRILLE  COF DR | CY                                                                    |                                                                                                                              | Y = 13,789,454                                        |         |            |                                              | [                             | MANUAL HAMMER                                                                     |  |  |  |  |
| NAME  Ch  DIRECT  VI  IN                | e of drille<br>harles Dill<br>ction of b<br>rertical                                                                                                                                                                                                                                                                                                                                                                                                                                                                                                                                                                                                                                                                                                                                                                                                                                                                                                                                                                                                                                                                                                                                                                                                                                                                                                                                                                                                                                                                                                                                                                                                                                                                                                                                                                                                                                                                                                                                                                                                                                                                           | Alpine Ocean Seismic Survey, Inc.                                     |                                                                                                                              |                                                       |         |            | 12. TOTAL SAMPLES DISTURBED UNDISTURBED (UD) |                               |                                                                                   |  |  |  |  |
| DIRECT                                  | CTION OF B                                                                                                                                                                                                                                                                                                                                                                                                                                                                                                                                                                                                                                                                                                                                                                                                                                                                                                                                                                                                                                                                                                                                                                                                                                                                                                                                                                                                                                                                                                                                                                                                                                                                                                                                                                                                                                                                                                                                                                                                                                                                                                                     |                                                                       | c Survey, IIIc.                                                                                                              |                                                       | 13 TO   | TAI NIIMBI | ER CORE BOX                                  | ES                            | !                                                                                 |  |  |  |  |
| THICK                                   | ERTICAL                                                                                                                                                                                                                                                                                                                                                                                                                                                                                                                                                                                                                                                                                                                                                                                                                                                                                                                                                                                                                                                                                                                                                                                                                                                                                                                                                                                                                                                                                                                                                                                                                                                                                                                                                                                                                                                                                                                                                                                                                                                                                                                        | Charles Dill                                                          |                                                                                                                              |                                                       |         |            |                                              |                               |                                                                                   |  |  |  |  |
| THIC                                    |                                                                                                                                                                                                                                                                                                                                                                                                                                                                                                                                                                                                                                                                                                                                                                                                                                                                                                                                                                                                                                                                                                                                                                                                                                                                                                                                                                                                                                                                                                                                                                                                                                                                                                                                                                                                                                                                                                                                                                                                                                                                                                                                | DIRECTION OF BORING DEG. FROM BEARING VERTICAL                        |                                                                                                                              |                                                       |         |            | 14. ELEVATION GROUND WATER                   |                               |                                                                                   |  |  |  |  |
|                                         |                                                                                                                                                                                                                                                                                                                                                                                                                                                                                                                                                                                                                                                                                                                                                                                                                                                                                                                                                                                                                                                                                                                                                                                                                                                                                                                                                                                                                                                                                                                                                                                                                                                                                                                                                                                                                                                                                                                                                                                                                                                                                                                                |                                                                       | i i                                                                                                                          |                                                       | 15. DA  | TE BORING  | ì                                            | <b>STARTED</b> 10-09-06 15:57 | 10-09-06 16:00                                                                    |  |  |  |  |
|                                         | KNESS OF O                                                                                                                                                                                                                                                                                                                                                                                                                                                                                                                                                                                                                                                                                                                                                                                                                                                                                                                                                                                                                                                                                                                                                                                                                                                                                                                                                                                                                                                                                                                                                                                                                                                                                                                                                                                                                                                                                                                                                                                                                                                                                                                     | OVERBUR                                                               | RDEN 0.0 Ft.                                                                                                                 | •                                                     | 16. ELI | EVATION T  | OP OF BORIN                                  |                               | 10 00 00 10.00                                                                    |  |  |  |  |
| DEPT                                    |                                                                                                                                                                                                                                                                                                                                                                                                                                                                                                                                                                                                                                                                                                                                                                                                                                                                                                                                                                                                                                                                                                                                                                                                                                                                                                                                                                                                                                                                                                                                                                                                                                                                                                                                                                                                                                                                                                                                                                                                                                                                                                                                |                                                                       |                                                                                                                              |                                                       | -       |            | /ERY FOR BO                                  |                               |                                                                                   |  |  |  |  |
|                                         | 'H DRILLED                                                                                                                                                                                                                                                                                                                                                                                                                                                                                                                                                                                                                                                                                                                                                                                                                                                                                                                                                                                                                                                                                                                                                                                                                                                                                                                                                                                                                                                                                                                                                                                                                                                                                                                                                                                                                                                                                                                                                                                                                                                                                                                     | INTO RO                                                               | OCK 0.0 Ft.                                                                                                                  |                                                       |         |            | ND TITLE OF                                  |                               |                                                                                   |  |  |  |  |
| TOTA                                    | L DEPTH O                                                                                                                                                                                                                                                                                                                                                                                                                                                                                                                                                                                                                                                                                                                                                                                                                                                                                                                                                                                                                                                                                                                                                                                                                                                                                                                                                                                                                                                                                                                                                                                                                                                                                                                                                                                                                                                                                                                                                                                                                                                                                                                      | F BORING                                                              | <b>G</b> 19.4 Ft.                                                                                                            |                                                       | l       | /IL        | IND TITLE OF                                 | INSPECTOR                     |                                                                                   |  |  |  |  |
| L <b>EV.</b><br>(ft)<br>23.6            | <b>DEPTH</b> ( <b>ft)</b> 0.0                                                                                                                                                                                                                                                                                                                                                                                                                                                                                                                                                                                                                                                                                                                                                                                                                                                                                                                                                                                                                                                                                                                                                                                                                                                                                                                                                                                                                                                                                                                                                                                                                                                                                                                                                                                                                                                                                                                                                                                                                                                                                                  | LEGEND                                                                | CLASSIFICATION OF                                                                                                            |                                                       |         | Κ'n        |                                              | REMARKS                       | ;                                                                                 |  |  |  |  |
| -<br>25.6                               | 2.0                                                                                                                                                                                                                                                                                                                                                                                                                                                                                                                                                                                                                                                                                                                                                                                                                                                                                                                                                                                                                                                                                                                                                                                                                                                                                                                                                                                                                                                                                                                                                                                                                                                                                                                                                                                                                                                                                                                                                                                                                                                                                                                            |                                                                       | CLAY, stiff, brown (10                                                                                                       | 9YR-4/3), (CL).                                       |         |            |                                              |                               |                                                                                   |  |  |  |  |
| -                                       |                                                                                                                                                                                                                                                                                                                                                                                                                                                                                                                                                                                                                                                                                                                                                                                                                                                                                                                                                                                                                                                                                                                                                                                                                                                                                                                                                                                                                                                                                                                                                                                                                                                                                                                                                                                                                                                                                                                                                                                                                                                                                                                                | <i>V//</i> 1                                                          | CLAY, some sand, medium<br>soft; 1.0" sand layer @ 1<br>between grey (5y 5/1) and<br>(CL).                                   | 2.4'; mottled color                                   | ` I     |            |                                              |                               |                                                                                   |  |  |  |  |
| 36.2<br>36.8 -                          | 12.6<br>· 13.2                                                                                                                                                                                                                                                                                                                                                                                                                                                                                                                                                                                                                                                                                                                                                                                                                                                                                                                                                                                                                                                                                                                                                                                                                                                                                                                                                                                                                                                                                                                                                                                                                                                                                                                                                                                                                                                                                                                                                                                                                                                                                                                 |                                                                       | SAND, medium grained, q<br>silt, 2.0" clay layer @ 13.3,                                                                     |                                                       |         |            |                                              |                               |                                                                                   |  |  |  |  |
| 39.2                                    | -<br>15.6                                                                                                                                                                                                                                                                                                                                                                                                                                                                                                                                                                                                                                                                                                                                                                                                                                                                                                                                                                                                                                                                                                                                                                                                                                                                                                                                                                                                                                                                                                                                                                                                                                                                                                                                                                                                                                                                                                                                                                                                                                                                                                                      | CLAY, some sand, stiff; 3.0" sand layer @ 14.8', gray (5Y-5/1), (CL). |                                                                                                                              |                                                       |         |            |                                              |                               |                                                                                   |  |  |  |  |
| 43.0                                    | . 19.4                                                                                                                                                                                                                                                                                                                                                                                                                                                                                                                                                                                                                                                                                                                                                                                                                                                                                                                                                                                                                                                                                                                                                                                                                                                                                                                                                                                                                                                                                                                                                                                                                                                                                                                                                                                                                                                                                                                                                                                                                                                                                                                         |                                                                       | SAND, fine grained, some<br>clay layer @ 15.9'; 2.0" cla<br>clay layers @ 17.3', 17.5<br>18.5'; 5.0" clay layer @ 1<br>(SM). | y layer @ 16.6'; 1.0<br>', 17.8', 18.3', and          |         |            |                                              |                               |                                                                                   |  |  |  |  |
| 43.7                                    | _ 20.1                                                                                                                                                                                                                                                                                                                                                                                                                                                                                                                                                                                                                                                                                                                                                                                                                                                                                                                                                                                                                                                                                                                                                                                                                                                                                                                                                                                                                                                                                                                                                                                                                                                                                                                                                                                                                                                                                                                                                                                                                                                                                                                         |                                                                       | Expansion Mate                                                                                                               | rial, (SM).                                           |         |            |                                              |                               |                                                                                   |  |  |  |  |
|                                         |                                                                                                                                                                                                                                                                                                                                                                                                                                                                                                                                                                                                                                                                                                                                                                                                                                                                                                                                                                                                                                                                                                                                                                                                                                                                                                                                                                                                                                                                                                                                                                                                                                                                                                                                                                                                                                                                                                                                                                                                                                                                                                                                |                                                                       | End of Bo                                                                                                                    | ring                                                  |         |            |                                              |                               |                                                                                   |  |  |  |  |