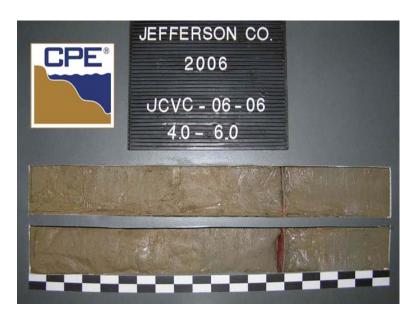

Boring Designation JCVC-06-06

| Je BORIN JC DRILL Alp NAME Ch DIRECT IN | exas Geote efferson Co NG DESIGN CVC-06-06 LING AGEN epine Ocear E OF DRILLE harles Dill                                                                                                                                                                                                                                                                                                                                                                                                                                                                                                                                                                                                                                                                                                                                                                                                                                                                                                                                                                                                                                                                                                                                                                                                                                                                                                                                                                                                                                                                                                                                                                                                                                                                                                                                                                                                                                                                                                                                                                                                                                       | ounty Texa                                                            | as                                                                                                                           | CPE*                                                  | 9. SIZE | AND TYPE   | OF BIT                                       | 3.0 ln.                       | OF 1 SHEETS                                                                       |  |  |  |  |
|-----------------------------------------|--------------------------------------------------------------------------------------------------------------------------------------------------------------------------------------------------------------------------------------------------------------------------------------------------------------------------------------------------------------------------------------------------------------------------------------------------------------------------------------------------------------------------------------------------------------------------------------------------------------------------------------------------------------------------------------------------------------------------------------------------------------------------------------------------------------------------------------------------------------------------------------------------------------------------------------------------------------------------------------------------------------------------------------------------------------------------------------------------------------------------------------------------------------------------------------------------------------------------------------------------------------------------------------------------------------------------------------------------------------------------------------------------------------------------------------------------------------------------------------------------------------------------------------------------------------------------------------------------------------------------------------------------------------------------------------------------------------------------------------------------------------------------------------------------------------------------------------------------------------------------------------------------------------------------------------------------------------------------------------------------------------------------------------------------------------------------------------------------------------------------------|-----------------------------------------------------------------------|------------------------------------------------------------------------------------------------------------------------------|-------------------------------------------------------|---------|------------|----------------------------------------------|-------------------------------|-----------------------------------------------------------------------------------|--|--|--|--|
| Je BORIN JC DRILL Alp NAME Ch DIRECT IN | efferson Co<br>NG DESIGN<br>CVC-06-06<br>LING AGEN<br>Ipine Ocear<br>E OF DRILLE<br>harles Dill<br>CTION OF B                                                                                                                                                                                                                                                                                                                                                                                                                                                                                                                                                                                                                                                                                                                                                                                                                                                                                                                                                                                                                                                                                                                                                                                                                                                                                                                                                                                                                                                                                                                                                                                                                                                                                                                                                                                                                                                                                                                                                                                                                  | ounty Texa                                                            | as                                                                                                                           | LPE                                                   |         |            | <del></del>                                  | U.U III.                      |                                                                                   |  |  |  |  |
| DRILL Alp NAME Cr DIRECT VI             | CVC-06-06 LING AGENT pine Ocear E OF DRILLE harles Dill CTION OF B                                                                                                                                                                                                                                                                                                                                                                                                                                                                                                                                                                                                                                                                                                                                                                                                                                                                                                                                                                                                                                                                                                                                                                                                                                                                                                                                                                                                                                                                                                                                                                                                                                                                                                                                                                                                                                                                                                                                                                                                                                                             | i                                                                     |                                                                                                                              | Texas Geotechnical Sand Search Jefferson County Texas |         |            |                                              |                               | 10. COORDINATE SYSTEM/DATUM HORIZONTAL VERTICAL Texas South Central NAD 1983 MLLW |  |  |  |  |
| DRILL Alp NAME Ch DIRECT VI IN          | LING AGENO<br>pine Ocear<br>E OF DRILLE<br>harles Dill<br>CTION OF B<br>FERTICAL                                                                                                                                                                                                                                                                                                                                                                                                                                                                                                                                                                                                                                                                                                                                                                                                                                                                                                                                                                                                                                                                                                                                                                                                                                                                                                                                                                                                                                                                                                                                                                                                                                                                                                                                                                                                                                                                                                                                                                                                                                               |                                                                       | LOCATION COORE                                                                                                               | DINATES                                               | 11. MA  | NUFACTUE   | RER'S DESIGN                                 | ATION OF DRILL                | AUTO HAMMER                                                                       |  |  |  |  |
| Alp<br>NAME<br>Ch<br>DIREC<br>VI        | pine Ocear  FOF DRILLE  COF DR | CY                                                                    |                                                                                                                              | Y = 13,789,454                                        |         |            |                                              | [                             | MANUAL HAMMER                                                                     |  |  |  |  |
| NAME  Ch  DIRECT  VI  IN                | e of drille<br>harles Dill<br>ction of b<br>rertical                                                                                                                                                                                                                                                                                                                                                                                                                                                                                                                                                                                                                                                                                                                                                                                                                                                                                                                                                                                                                                                                                                                                                                                                                                                                                                                                                                                                                                                                                                                                                                                                                                                                                                                                                                                                                                                                                                                                                                                                                                                                           | Alpine Ocean Seismic Survey, Inc.                                     |                                                                                                                              |                                                       |         |            | 12. TOTAL SAMPLES DISTURBED UNDISTURBED (UD) |                               |                                                                                   |  |  |  |  |
| DIRECT                                  | CTION OF B                                                                                                                                                                                                                                                                                                                                                                                                                                                                                                                                                                                                                                                                                                                                                                                                                                                                                                                                                                                                                                                                                                                                                                                                                                                                                                                                                                                                                                                                                                                                                                                                                                                                                                                                                                                                                                                                                                                                                                                                                                                                                                                     |                                                                       | c Survey, IIIc.                                                                                                              |                                                       | 13 TO   | TAI NIIMBI | ER CORE BOX                                  | ES                            | !                                                                                 |  |  |  |  |
| THICK                                   | ERTICAL                                                                                                                                                                                                                                                                                                                                                                                                                                                                                                                                                                                                                                                                                                                                                                                                                                                                                                                                                                                                                                                                                                                                                                                                                                                                                                                                                                                                                                                                                                                                                                                                                                                                                                                                                                                                                                                                                                                                                                                                                                                                                                                        | Charles Dill                                                          |                                                                                                                              |                                                       |         |            |                                              |                               |                                                                                   |  |  |  |  |
| THIC                                    |                                                                                                                                                                                                                                                                                                                                                                                                                                                                                                                                                                                                                                                                                                                                                                                                                                                                                                                                                                                                                                                                                                                                                                                                                                                                                                                                                                                                                                                                                                                                                                                                                                                                                                                                                                                                                                                                                                                                                                                                                                                                                                                                | DIRECTION OF BORING DEG. FROM BEARING VERTICAL                        |                                                                                                                              |                                                       |         |            | 14. ELEVATION GROUND WATER                   |                               |                                                                                   |  |  |  |  |
|                                         |                                                                                                                                                                                                                                                                                                                                                                                                                                                                                                                                                                                                                                                                                                                                                                                                                                                                                                                                                                                                                                                                                                                                                                                                                                                                                                                                                                                                                                                                                                                                                                                                                                                                                                                                                                                                                                                                                                                                                                                                                                                                                                                                |                                                                       | i i                                                                                                                          |                                                       | 15. DA  | TE BORING  | ì                                            | <b>STARTED</b> 10-09-06 15:57 | 10-09-06 16:00                                                                    |  |  |  |  |
|                                         | KNESS OF O                                                                                                                                                                                                                                                                                                                                                                                                                                                                                                                                                                                                                                                                                                                                                                                                                                                                                                                                                                                                                                                                                                                                                                                                                                                                                                                                                                                                                                                                                                                                                                                                                                                                                                                                                                                                                                                                                                                                                                                                                                                                                                                     | OVERBUR                                                               | RDEN 0.0 Ft.                                                                                                                 | •                                                     | 16. ELI | EVATION T  | OP OF BORIN                                  |                               | 10 00 00 10.00                                                                    |  |  |  |  |
| DEPT                                    |                                                                                                                                                                                                                                                                                                                                                                                                                                                                                                                                                                                                                                                                                                                                                                                                                                                                                                                                                                                                                                                                                                                                                                                                                                                                                                                                                                                                                                                                                                                                                                                                                                                                                                                                                                                                                                                                                                                                                                                                                                                                                                                                |                                                                       |                                                                                                                              |                                                       | -       |            | /ERY FOR BO                                  |                               |                                                                                   |  |  |  |  |
|                                         | 'H DRILLED                                                                                                                                                                                                                                                                                                                                                                                                                                                                                                                                                                                                                                                                                                                                                                                                                                                                                                                                                                                                                                                                                                                                                                                                                                                                                                                                                                                                                                                                                                                                                                                                                                                                                                                                                                                                                                                                                                                                                                                                                                                                                                                     | INTO RO                                                               | OCK 0.0 Ft.                                                                                                                  |                                                       |         |            | ND TITLE OF                                  |                               |                                                                                   |  |  |  |  |
| TOTA                                    | L DEPTH O                                                                                                                                                                                                                                                                                                                                                                                                                                                                                                                                                                                                                                                                                                                                                                                                                                                                                                                                                                                                                                                                                                                                                                                                                                                                                                                                                                                                                                                                                                                                                                                                                                                                                                                                                                                                                                                                                                                                                                                                                                                                                                                      | F BORING                                                              | <b>G</b> 19.4 Ft.                                                                                                            |                                                       | l       | /IL        | IND TITLE OF                                 | INSPECTOR                     |                                                                                   |  |  |  |  |
| L <b>EV.</b><br>(ft)<br>23.6            | <b>DEPTH</b> ( <b>ft)</b> 0.0                                                                                                                                                                                                                                                                                                                                                                                                                                                                                                                                                                                                                                                                                                                                                                                                                                                                                                                                                                                                                                                                                                                                                                                                                                                                                                                                                                                                                                                                                                                                                                                                                                                                                                                                                                                                                                                                                                                                                                                                                                                                                                  | LEGEND                                                                | CLASSIFICATION OF                                                                                                            |                                                       |         | Κ'n        |                                              | REMARKS                       | ;                                                                                 |  |  |  |  |
| -<br>25.6                               | 2.0                                                                                                                                                                                                                                                                                                                                                                                                                                                                                                                                                                                                                                                                                                                                                                                                                                                                                                                                                                                                                                                                                                                                                                                                                                                                                                                                                                                                                                                                                                                                                                                                                                                                                                                                                                                                                                                                                                                                                                                                                                                                                                                            |                                                                       | CLAY, stiff, brown (10                                                                                                       | 9YR-4/3), (CL).                                       |         |            |                                              |                               |                                                                                   |  |  |  |  |
| -                                       |                                                                                                                                                                                                                                                                                                                                                                                                                                                                                                                                                                                                                                                                                                                                                                                                                                                                                                                                                                                                                                                                                                                                                                                                                                                                                                                                                                                                                                                                                                                                                                                                                                                                                                                                                                                                                                                                                                                                                                                                                                                                                                                                | <i>V//</i> 1                                                          | CLAY, some sand, medium<br>soft; 1.0" sand layer @ 1<br>between grey (5y 5/1) and<br>(CL).                                   | 2.4'; mottled color                                   | ` I     |            |                                              |                               |                                                                                   |  |  |  |  |
| 36.2<br>36.8 -                          | 12.6<br>· 13.2                                                                                                                                                                                                                                                                                                                                                                                                                                                                                                                                                                                                                                                                                                                                                                                                                                                                                                                                                                                                                                                                                                                                                                                                                                                                                                                                                                                                                                                                                                                                                                                                                                                                                                                                                                                                                                                                                                                                                                                                                                                                                                                 |                                                                       | SAND, medium grained, q<br>silt, 2.0" clay layer @ 13.3,                                                                     |                                                       |         |            |                                              |                               |                                                                                   |  |  |  |  |
| 39.2                                    | -<br>15.6                                                                                                                                                                                                                                                                                                                                                                                                                                                                                                                                                                                                                                                                                                                                                                                                                                                                                                                                                                                                                                                                                                                                                                                                                                                                                                                                                                                                                                                                                                                                                                                                                                                                                                                                                                                                                                                                                                                                                                                                                                                                                                                      | CLAY, some sand, stiff; 3.0" sand layer @ 14.8', gray (5Y-5/1), (CL). |                                                                                                                              |                                                       |         |            |                                              |                               |                                                                                   |  |  |  |  |
| 43.0                                    | . 19.4                                                                                                                                                                                                                                                                                                                                                                                                                                                                                                                                                                                                                                                                                                                                                                                                                                                                                                                                                                                                                                                                                                                                                                                                                                                                                                                                                                                                                                                                                                                                                                                                                                                                                                                                                                                                                                                                                                                                                                                                                                                                                                                         |                                                                       | SAND, fine grained, some<br>clay layer @ 15.9'; 2.0" cla<br>clay layers @ 17.3', 17.5<br>18.5'; 5.0" clay layer @ 1<br>(SM). | y layer @ 16.6'; 1.0<br>', 17.8', 18.3', and          |         |            |                                              |                               |                                                                                   |  |  |  |  |
| 43.7                                    | _ 20.1                                                                                                                                                                                                                                                                                                                                                                                                                                                                                                                                                                                                                                                                                                                                                                                                                                                                                                                                                                                                                                                                                                                                                                                                                                                                                                                                                                                                                                                                                                                                                                                                                                                                                                                                                                                                                                                                                                                                                                                                                                                                                                                         |                                                                       | Expansion Mate                                                                                                               | rial, (SM).                                           |         |            |                                              |                               |                                                                                   |  |  |  |  |
|                                         |                                                                                                                                                                                                                                                                                                                                                                                                                                                                                                                                                                                                                                                                                                                                                                                                                                                                                                                                                                                                                                                                                                                                                                                                                                                                                                                                                                                                                                                                                                                                                                                                                                                                                                                                                                                                                                                                                                                                                                                                                                                                                                                                |                                                                       | End of Bo                                                                                                                    | ring                                                  |         |            |                                              |                               |                                                                                   |  |  |  |  |