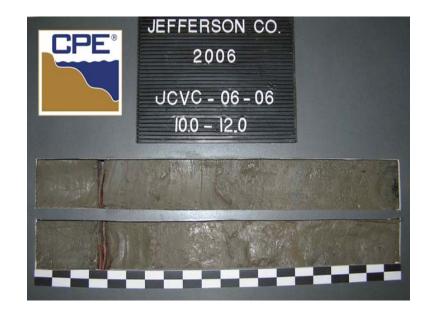

Boring Designation JCVC-06-06

| Je BORIN JC DRILL Alp NAME Ch DIRECT IN | exas Geote efferson Co NG DESIGN CVC-06-06 LING AGEN epine Ocear E OF DRILLE harles Dill                                                                                                                                                                                                                                                                                                                                                                                                                                                                                                                                                                                                                                                                                                                                                                                                                                                                                                                                                                                                                                                                                                                                                                                                                                                                                                                                                                                                                                                                                                                                                                                                                                                                                                                                                                                                                                                                                                                                                                                                                                       | ounty Texa                                                            | as                                                                                                                           | CPE*                                                  | 9. SIZE | AND TYPE   | OF BIT                                       | 3.0 ln.                       | OF 1 SHEETS                                                                       |  |  |  |  |
|-----------------------------------------|--------------------------------------------------------------------------------------------------------------------------------------------------------------------------------------------------------------------------------------------------------------------------------------------------------------------------------------------------------------------------------------------------------------------------------------------------------------------------------------------------------------------------------------------------------------------------------------------------------------------------------------------------------------------------------------------------------------------------------------------------------------------------------------------------------------------------------------------------------------------------------------------------------------------------------------------------------------------------------------------------------------------------------------------------------------------------------------------------------------------------------------------------------------------------------------------------------------------------------------------------------------------------------------------------------------------------------------------------------------------------------------------------------------------------------------------------------------------------------------------------------------------------------------------------------------------------------------------------------------------------------------------------------------------------------------------------------------------------------------------------------------------------------------------------------------------------------------------------------------------------------------------------------------------------------------------------------------------------------------------------------------------------------------------------------------------------------------------------------------------------------|-----------------------------------------------------------------------|------------------------------------------------------------------------------------------------------------------------------|-------------------------------------------------------|---------|------------|----------------------------------------------|-------------------------------|-----------------------------------------------------------------------------------|--|--|--|--|
| Je BORIN JC DRILL Alp NAME Ch DIRECT IN | efferson Co<br>NG DESIGN<br>CVC-06-06<br>LING AGEN<br>Ipine Ocear<br>E OF DRILLE<br>harles Dill<br>CTION OF B                                                                                                                                                                                                                                                                                                                                                                                                                                                                                                                                                                                                                                                                                                                                                                                                                                                                                                                                                                                                                                                                                                                                                                                                                                                                                                                                                                                                                                                                                                                                                                                                                                                                                                                                                                                                                                                                                                                                                                                                                  | ounty Texa                                                            | as                                                                                                                           | LPE                                                   |         |            | <del></del>                                  | U.U III.                      |                                                                                   |  |  |  |  |
| DRILL Alp NAME Cr DIRECT VI             | CVC-06-06 LING AGENT pine Ocear E OF DRILLE harles Dill CTION OF B                                                                                                                                                                                                                                                                                                                                                                                                                                                                                                                                                                                                                                                                                                                                                                                                                                                                                                                                                                                                                                                                                                                                                                                                                                                                                                                                                                                                                                                                                                                                                                                                                                                                                                                                                                                                                                                                                                                                                                                                                                                             | i                                                                     |                                                                                                                              | Texas Geotechnical Sand Search Jefferson County Texas |         |            |                                              |                               | 10. COORDINATE SYSTEM/DATUM HORIZONTAL VERTICAL Texas South Central NAD 1983 MLLW |  |  |  |  |
| DRILL Alp NAME Ch DIRECT VI IN          | LING AGENO<br>pine Ocear<br>E OF DRILLE<br>harles Dill<br>CTION OF B<br>FERTICAL                                                                                                                                                                                                                                                                                                                                                                                                                                                                                                                                                                                                                                                                                                                                                                                                                                                                                                                                                                                                                                                                                                                                                                                                                                                                                                                                                                                                                                                                                                                                                                                                                                                                                                                                                                                                                                                                                                                                                                                                                                               |                                                                       | LOCATION COORE                                                                                                               | DINATES                                               | 11. MA  | NUFACTUE   | RER'S DESIGN                                 | ATION OF DRILL                | AUTO HAMMER                                                                       |  |  |  |  |
| Alp<br>NAME<br>Ch<br>DIREC<br>VI        | pine Ocear  FOF DRILLE  COF DR | CY                                                                    |                                                                                                                              | Y = 13,789,454                                        |         |            |                                              | [                             | MANUAL HAMMER                                                                     |  |  |  |  |
| NAME  Ch  DIRECT  VI  IN                | e of drille<br>harles Dill<br>ction of b<br>rertical                                                                                                                                                                                                                                                                                                                                                                                                                                                                                                                                                                                                                                                                                                                                                                                                                                                                                                                                                                                                                                                                                                                                                                                                                                                                                                                                                                                                                                                                                                                                                                                                                                                                                                                                                                                                                                                                                                                                                                                                                                                                           | Alpine Ocean Seismic Survey, Inc.                                     |                                                                                                                              |                                                       |         |            | 12. TOTAL SAMPLES DISTURBED UNDISTURBED (UD) |                               |                                                                                   |  |  |  |  |
| DIRECT                                  | CTION OF B                                                                                                                                                                                                                                                                                                                                                                                                                                                                                                                                                                                                                                                                                                                                                                                                                                                                                                                                                                                                                                                                                                                                                                                                                                                                                                                                                                                                                                                                                                                                                                                                                                                                                                                                                                                                                                                                                                                                                                                                                                                                                                                     |                                                                       | c Survey, IIIc.                                                                                                              |                                                       | 13 TO   | TAI NIIMBI | ER CORE BOX                                  | ES                            | !                                                                                 |  |  |  |  |
| THICK                                   | ERTICAL                                                                                                                                                                                                                                                                                                                                                                                                                                                                                                                                                                                                                                                                                                                                                                                                                                                                                                                                                                                                                                                                                                                                                                                                                                                                                                                                                                                                                                                                                                                                                                                                                                                                                                                                                                                                                                                                                                                                                                                                                                                                                                                        | Charles Dill                                                          |                                                                                                                              |                                                       |         |            |                                              |                               |                                                                                   |  |  |  |  |
| THIC                                    |                                                                                                                                                                                                                                                                                                                                                                                                                                                                                                                                                                                                                                                                                                                                                                                                                                                                                                                                                                                                                                                                                                                                                                                                                                                                                                                                                                                                                                                                                                                                                                                                                                                                                                                                                                                                                                                                                                                                                                                                                                                                                                                                | DIRECTION OF BORING DEG. FROM BEARING VERTICAL                        |                                                                                                                              |                                                       |         |            | 14. ELEVATION GROUND WATER                   |                               |                                                                                   |  |  |  |  |
|                                         |                                                                                                                                                                                                                                                                                                                                                                                                                                                                                                                                                                                                                                                                                                                                                                                                                                                                                                                                                                                                                                                                                                                                                                                                                                                                                                                                                                                                                                                                                                                                                                                                                                                                                                                                                                                                                                                                                                                                                                                                                                                                                                                                |                                                                       | i i                                                                                                                          |                                                       | 15. DA  | TE BORING  | ì                                            | <b>STARTED</b> 10-09-06 15:57 | 10-09-06 16:00                                                                    |  |  |  |  |
|                                         | KNESS OF O                                                                                                                                                                                                                                                                                                                                                                                                                                                                                                                                                                                                                                                                                                                                                                                                                                                                                                                                                                                                                                                                                                                                                                                                                                                                                                                                                                                                                                                                                                                                                                                                                                                                                                                                                                                                                                                                                                                                                                                                                                                                                                                     | OVERBUR                                                               | RDEN 0.0 Ft.                                                                                                                 | •                                                     | 16. ELI | EVATION T  | OP OF BORIN                                  |                               | 10 00 00 10.00                                                                    |  |  |  |  |
| DEPT                                    |                                                                                                                                                                                                                                                                                                                                                                                                                                                                                                                                                                                                                                                                                                                                                                                                                                                                                                                                                                                                                                                                                                                                                                                                                                                                                                                                                                                                                                                                                                                                                                                                                                                                                                                                                                                                                                                                                                                                                                                                                                                                                                                                |                                                                       |                                                                                                                              |                                                       | -       |            | /ERY FOR BO                                  |                               |                                                                                   |  |  |  |  |
|                                         | 'H DRILLED                                                                                                                                                                                                                                                                                                                                                                                                                                                                                                                                                                                                                                                                                                                                                                                                                                                                                                                                                                                                                                                                                                                                                                                                                                                                                                                                                                                                                                                                                                                                                                                                                                                                                                                                                                                                                                                                                                                                                                                                                                                                                                                     | INTO RO                                                               | OCK 0.0 Ft.                                                                                                                  |                                                       |         |            | ND TITLE OF                                  |                               |                                                                                   |  |  |  |  |
| TOTA                                    | L DEPTH O                                                                                                                                                                                                                                                                                                                                                                                                                                                                                                                                                                                                                                                                                                                                                                                                                                                                                                                                                                                                                                                                                                                                                                                                                                                                                                                                                                                                                                                                                                                                                                                                                                                                                                                                                                                                                                                                                                                                                                                                                                                                                                                      | F BORING                                                              | <b>G</b> 19.4 Ft.                                                                                                            |                                                       | l       | /IL        | IND TITLE OF                                 | INSPECTOR                     |                                                                                   |  |  |  |  |
| L <b>EV.</b><br>(ft)<br>23.6            | <b>DEPTH</b> ( <b>ft)</b> 0.0                                                                                                                                                                                                                                                                                                                                                                                                                                                                                                                                                                                                                                                                                                                                                                                                                                                                                                                                                                                                                                                                                                                                                                                                                                                                                                                                                                                                                                                                                                                                                                                                                                                                                                                                                                                                                                                                                                                                                                                                                                                                                                  | LEGEND                                                                | CLASSIFICATION OF                                                                                                            |                                                       |         | Κ'n        |                                              | REMARKS                       | ;                                                                                 |  |  |  |  |
| -<br>25.6                               | 2.0                                                                                                                                                                                                                                                                                                                                                                                                                                                                                                                                                                                                                                                                                                                                                                                                                                                                                                                                                                                                                                                                                                                                                                                                                                                                                                                                                                                                                                                                                                                                                                                                                                                                                                                                                                                                                                                                                                                                                                                                                                                                                                                            |                                                                       | CLAY, stiff, brown (10                                                                                                       | 9YR-4/3), (CL).                                       |         |            |                                              |                               |                                                                                   |  |  |  |  |
| -                                       |                                                                                                                                                                                                                                                                                                                                                                                                                                                                                                                                                                                                                                                                                                                                                                                                                                                                                                                                                                                                                                                                                                                                                                                                                                                                                                                                                                                                                                                                                                                                                                                                                                                                                                                                                                                                                                                                                                                                                                                                                                                                                                                                | <i>V//</i> 1                                                          | CLAY, some sand, medium<br>soft; 1.0" sand layer @ 1<br>between grey (5y 5/1) and<br>(CL).                                   | 2.4'; mottled color                                   | ` I     |            |                                              |                               |                                                                                   |  |  |  |  |
| 36.2<br>36.8 -                          | 12.6<br>· 13.2                                                                                                                                                                                                                                                                                                                                                                                                                                                                                                                                                                                                                                                                                                                                                                                                                                                                                                                                                                                                                                                                                                                                                                                                                                                                                                                                                                                                                                                                                                                                                                                                                                                                                                                                                                                                                                                                                                                                                                                                                                                                                                                 |                                                                       | SAND, medium grained, q<br>silt, 2.0" clay layer @ 13.3,                                                                     |                                                       |         |            |                                              |                               |                                                                                   |  |  |  |  |
| 39.2                                    | -<br>15.6                                                                                                                                                                                                                                                                                                                                                                                                                                                                                                                                                                                                                                                                                                                                                                                                                                                                                                                                                                                                                                                                                                                                                                                                                                                                                                                                                                                                                                                                                                                                                                                                                                                                                                                                                                                                                                                                                                                                                                                                                                                                                                                      | CLAY, some sand, stiff; 3.0" sand layer @ 14.8', gray (5Y-5/1), (CL). |                                                                                                                              |                                                       |         |            |                                              |                               |                                                                                   |  |  |  |  |
| 43.0                                    | . 19.4                                                                                                                                                                                                                                                                                                                                                                                                                                                                                                                                                                                                                                                                                                                                                                                                                                                                                                                                                                                                                                                                                                                                                                                                                                                                                                                                                                                                                                                                                                                                                                                                                                                                                                                                                                                                                                                                                                                                                                                                                                                                                                                         |                                                                       | SAND, fine grained, some<br>clay layer @ 15.9'; 2.0" cla<br>clay layers @ 17.3', 17.5<br>18.5'; 5.0" clay layer @ 1<br>(SM). | y layer @ 16.6'; 1.0<br>', 17.8', 18.3', and          |         |            |                                              |                               |                                                                                   |  |  |  |  |
| 43.7                                    | _ 20.1                                                                                                                                                                                                                                                                                                                                                                                                                                                                                                                                                                                                                                                                                                                                                                                                                                                                                                                                                                                                                                                                                                                                                                                                                                                                                                                                                                                                                                                                                                                                                                                                                                                                                                                                                                                                                                                                                                                                                                                                                                                                                                                         |                                                                       | Expansion Mate                                                                                                               | rial, (SM).                                           |         |            |                                              |                               |                                                                                   |  |  |  |  |
|                                         |                                                                                                                                                                                                                                                                                                                                                                                                                                                                                                                                                                                                                                                                                                                                                                                                                                                                                                                                                                                                                                                                                                                                                                                                                                                                                                                                                                                                                                                                                                                                                                                                                                                                                                                                                                                                                                                                                                                                                                                                                                                                                                                                |                                                                       | End of Bo                                                                                                                    | ring                                                  |         |            |                                              |                               |                                                                                   |  |  |  |  |